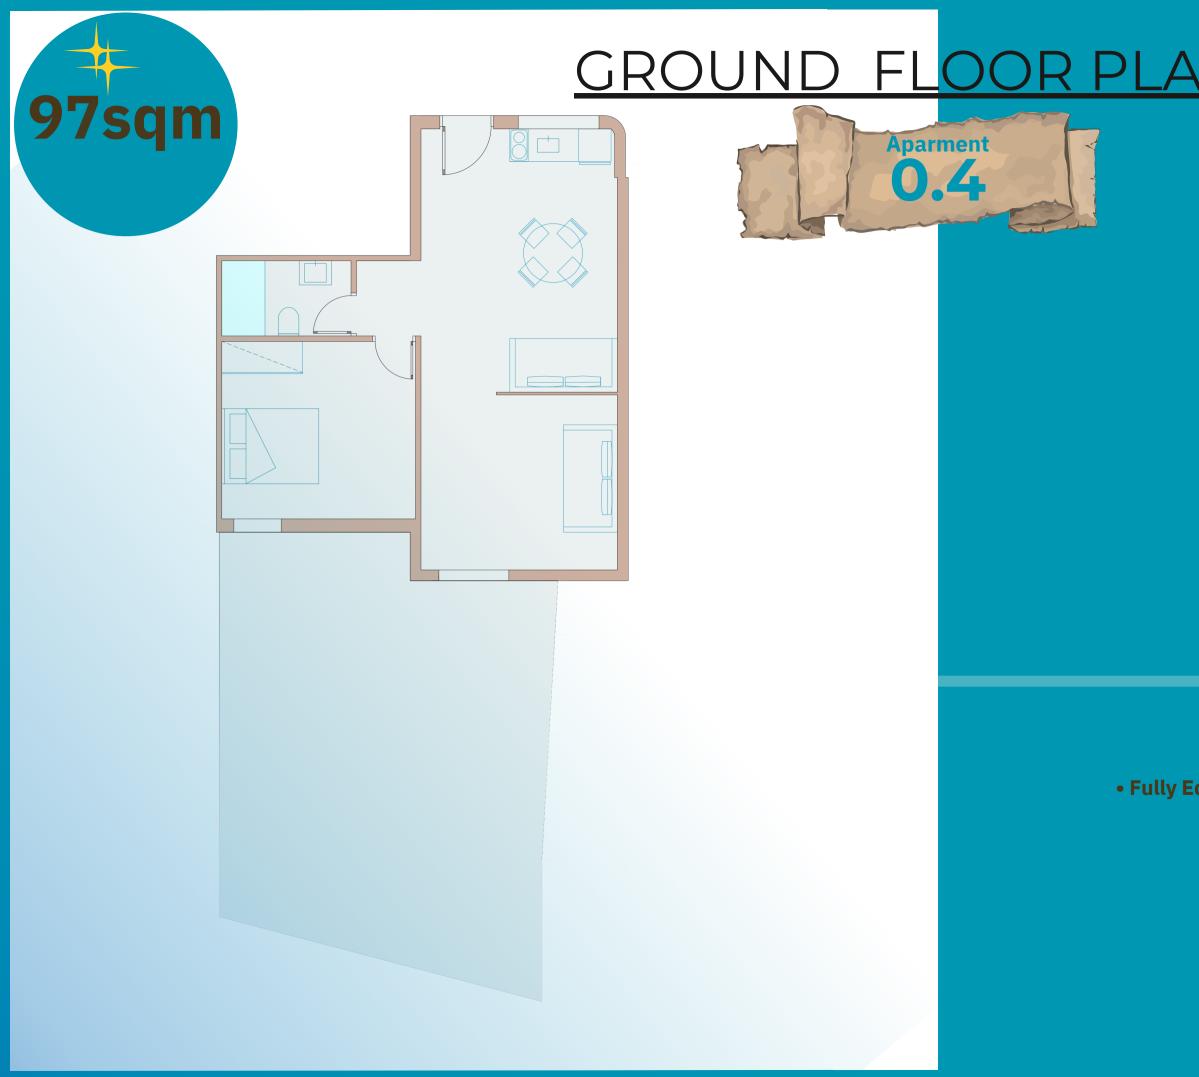

### **97 sqm**

apartment SQM: 52sqm balcony SQM: 10sqm garden SQM: 20sqm roof garden SQM: 15sqm

bedrooms: 2 bathrooms: 1 sleeping guests: 4

total SQM:

### <u>GROUND FL<mark>OOR PL</mark>A</u>

•Seaview •Private beach •Fully Furnished Bedrooms and Living Room • Fully Equipped Kitchen with Refrigerator, Freezer, Electric Cooker & Oven, Cutlery •En Suite Bathroom •Balcony / Roof Garden •Water Purification System •Wireless Internet Access •Laundry Service •LED TV / Satellite TV •Aluminium Doors & Windows •Aircondition in All Rooms •Individual Heating •Parking space