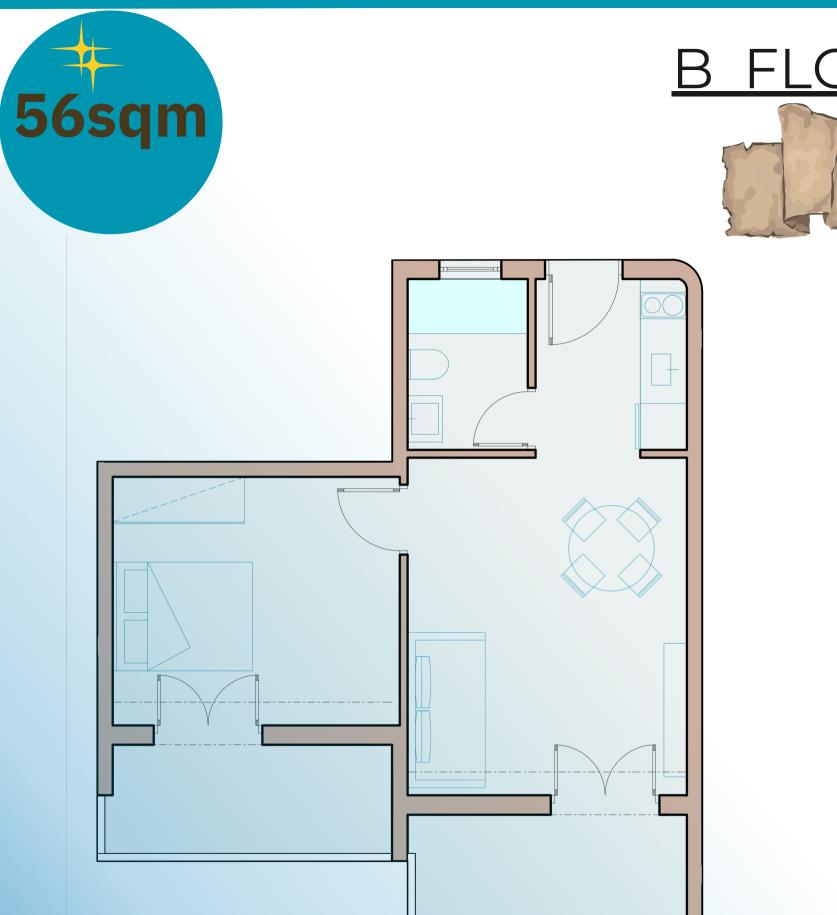

### 56 sqm

apartment SQM: 41sqm balcony SQM: 15sqm

bedrooms: 2 bathrooms: 1 sleeping guests: 4

total SQM:

<u>Apartment info</u> SECOND FLOOR APARTMENT 2.4

bedrooms: 2 bathrooms: 1 sleeping guests: 4

total SQM:

### **56 sqm**

apartment SQM: 41sqm balcony SQM: 15sqm