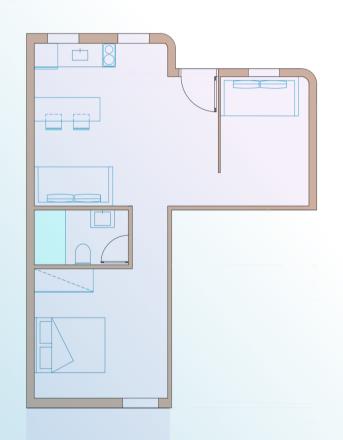

### Apartment info GROUND FLOOR APARTMENT 0.3

bedrooms: 2 bathrooms: 1 sleeping guests: 4

total SQM:

### **97 sqm**

apartment SQM: 52sqm balcony SQM: 10sqm garden SQM: 20sqm roof garden SQM: 15sqm

bedrooms: 2 bathrooms: 1 sleeping guests: 4

total SQM:

### <u>GROUND FLOOR PLA</u>

•Seaview •Private beach •Fully Furnished Bedrooms and Living Room • Fully Equipped Kitchen with Refrigerator, Freezer, Electric Cooker & Oven, Cutlery •En Suite Bathroom •Balcony / Roof Garden •Water Purification System •Wireless Internet Access •Laundry Service •LED TV / Satellite TV •Aluminium Doors & Windows •Aircondition in All Rooms •Individual Heating •Parking space