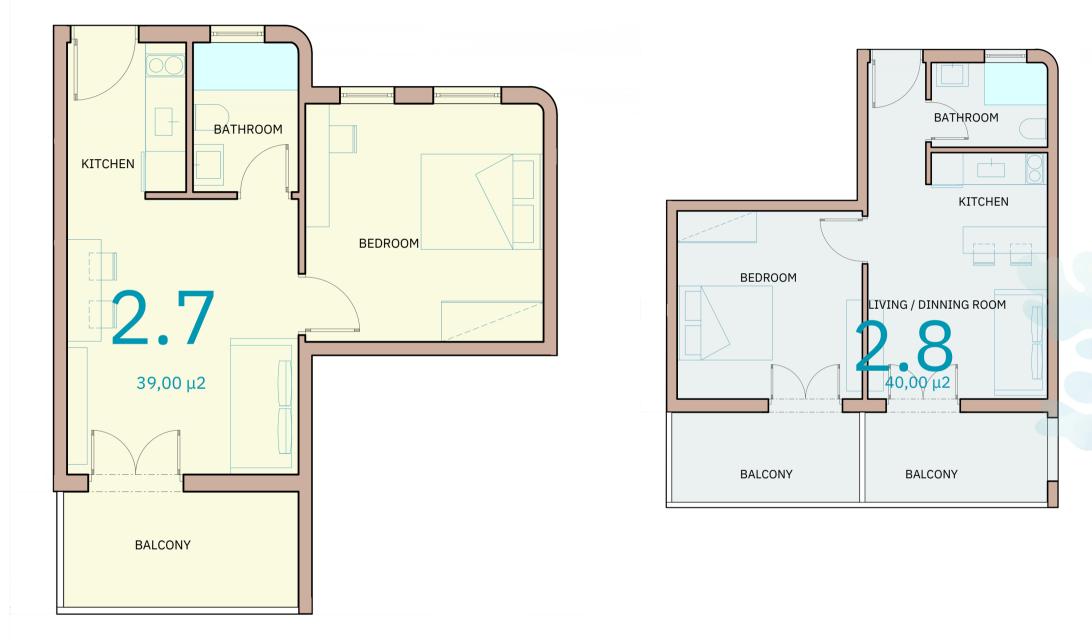

#### <u>2.1 & 2.2 & 2.3 & 2.4</u>

bedrooms: 2 bathrooms: 1 sleeping guests: 4

total SQM:

### 50 sqm

#### apartment SQM: 42sqm balcony SQM: 8sqm

bedrooms: 2 bathrooms: 1 sleeping guests: 4

total SQM:

### 56 sqm

apartment SQM: 41sqm balcony SQM: 15sqm

bedrooms: 2 bathrooms: 1 sleeping guests: 4

total SQM: