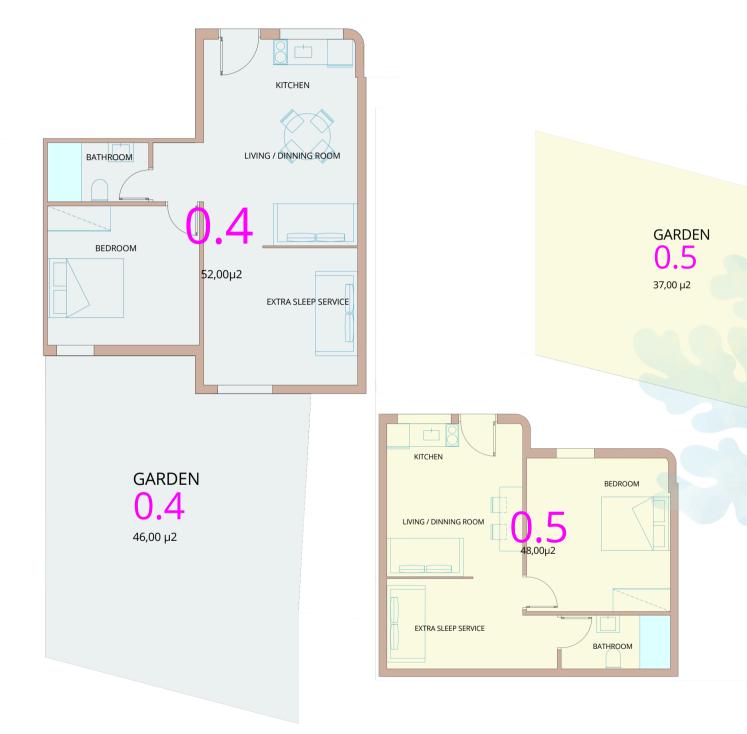

### **GROUND FLOOR PLAN**

### **GROUND FLOOR PLAN**

GARDEN

0.1

47,00 µ2

| LVING / DINNING ROOM      | GARDEN<br>0.3<br>30,00 µ2                                                                                                         |
|---------------------------|-----------------------------------------------------------------------------------------------------------------------------------|
| GARDEN<br>0.2<br>50,00 µ2 | BATHROOM<br>BEDROOM<br>BEDROOM<br>BEDROOM<br>BEDROOM<br>BEDROOM<br>BEDROOM<br>BEDROOM<br>BEDROOM<br>BEDROOM<br>BEDROOM<br>BEDROOM |

### **92 sqm**

apartment SQM: 47sqm balcony SQM: 10sqm garden SQM: 20sqm roof garden SQM: 15sqm

bedrooms: 2 bathrooms: 1 sleeping guests: 4

total SQM:

### **97 sqm**

apartment SQM: 52sqm balcony SQM: 10sqm garden SQM: 20sqm roof garden SQM: 15sqm

bedrooms: 2 bathrooms: 1 sleeping guests: 4

total SQM:

### **93 sqm**

apartment SQM: 48sqm balcony SQM: 10sqm garden SQM: 20sqm roof garden SQM: 15sqm

bedrooms: 2 **bathrooms: 1** eeping guests:

total SQM:

### **91 sqm**

apartment SQM: 46sqm balcony SQM: 10sqm garden SQM: 20sqm roof garden SQM: 15sqm

bedrooms: 2 bathrooms: 1 sleeping guests: 4

total SQM:

### **87 sqm**

apartment SQM: 41.5sqm balcony SQM: 10sqm garden SQM: 20sqm roof garden SQM: 15sqm

### **92 sqm**

apartment SQM: 47sqm balcony SQM: 10sqm garden SQM: 20sqm roof garden SQM: 15sqm

bedrooms: 2 **bathrooms: 1** eeping guests:

total SQM:

### **88 sqm**

apartment SQM: 43sqm balcony SQM: 10sqm garden SQM: 20sqm roof garden SQM: 15sqm