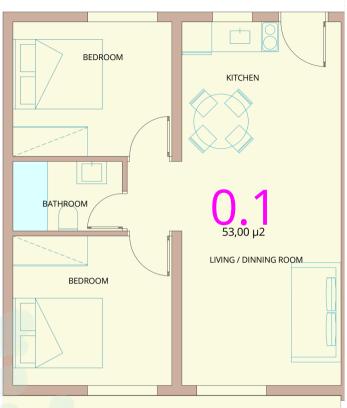

### Apartment info GROUND FLOOR APARTMENT 0.2

bedrooms: 2 bathrooms: 1 sleeping guests: 4

total SQM:

### **98 sqm**

apartment SQM: 53sqm balcony SQM: 10sqm garden SQM: 20sqm roof garden SQM: 15sqm

### <u>GROUND FLOOR PLA</u>

•Seaview •Private beach •Fully Furnished Bedrooms and Living Room • Fully Equipped Kitchen with Refrigerator, Freezer, Electric Cooker & Oven, Cutlery •En Suite Bathroom •Balcony / Roof Garden •Water Purification System •Wireless Internet Access •Laundry Service •LED TV / Satellite TV •Aluminium Doors & Windows •Aircondition in All Rooms •Individual Heating •Parking space