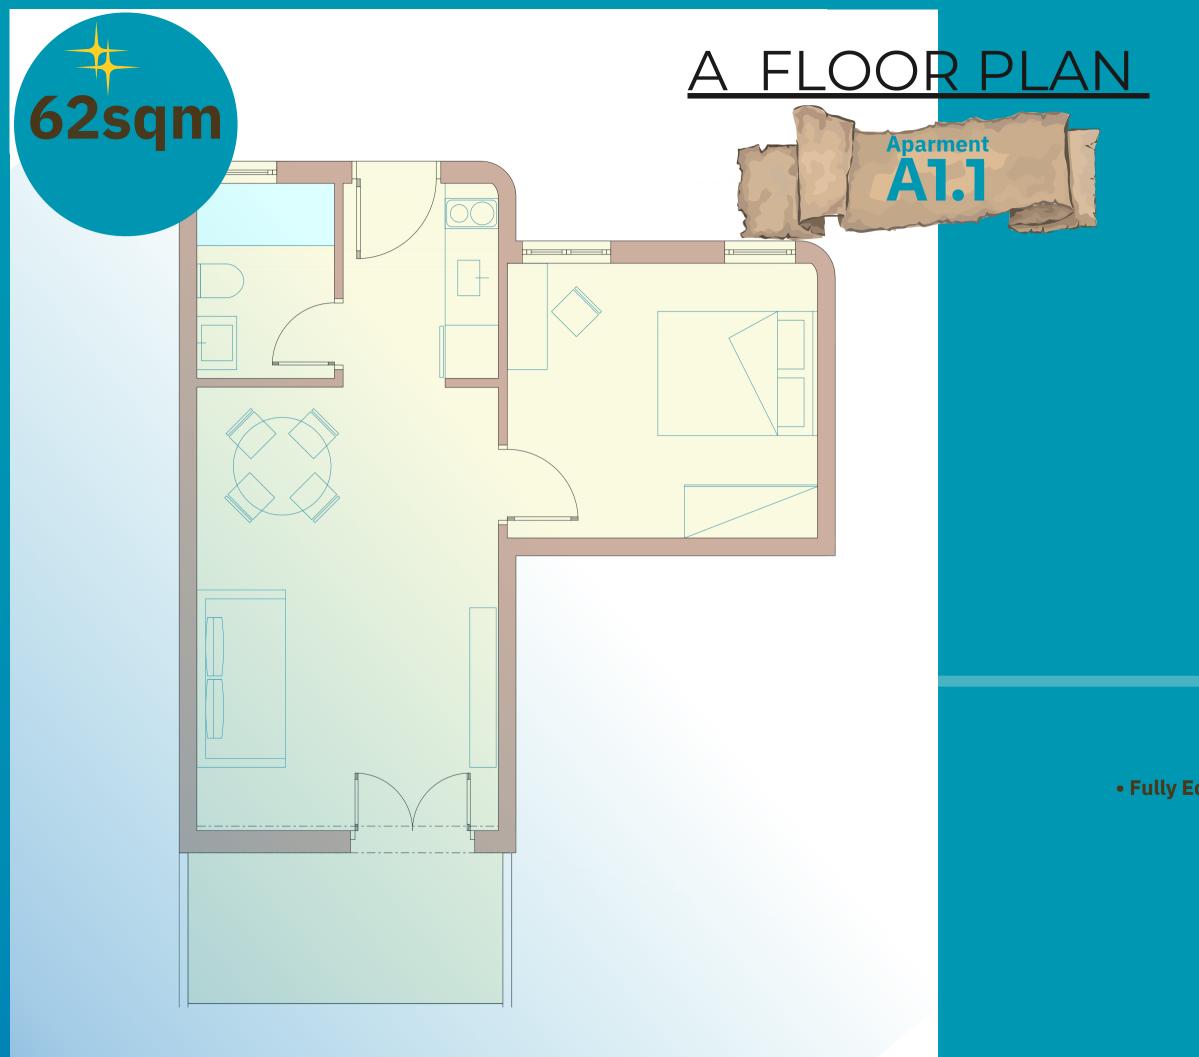

### A FLOOR PLAN

Apartment info

#### FIRST FLOOR APARTMENT 1.1

bedrooms: 2 bathrooms: 1 sleeping guests: 4

total SQM:

## **62 sqm**

#### apartment SQM: 42sqm balcony SQM: 20sqm

Apartment info