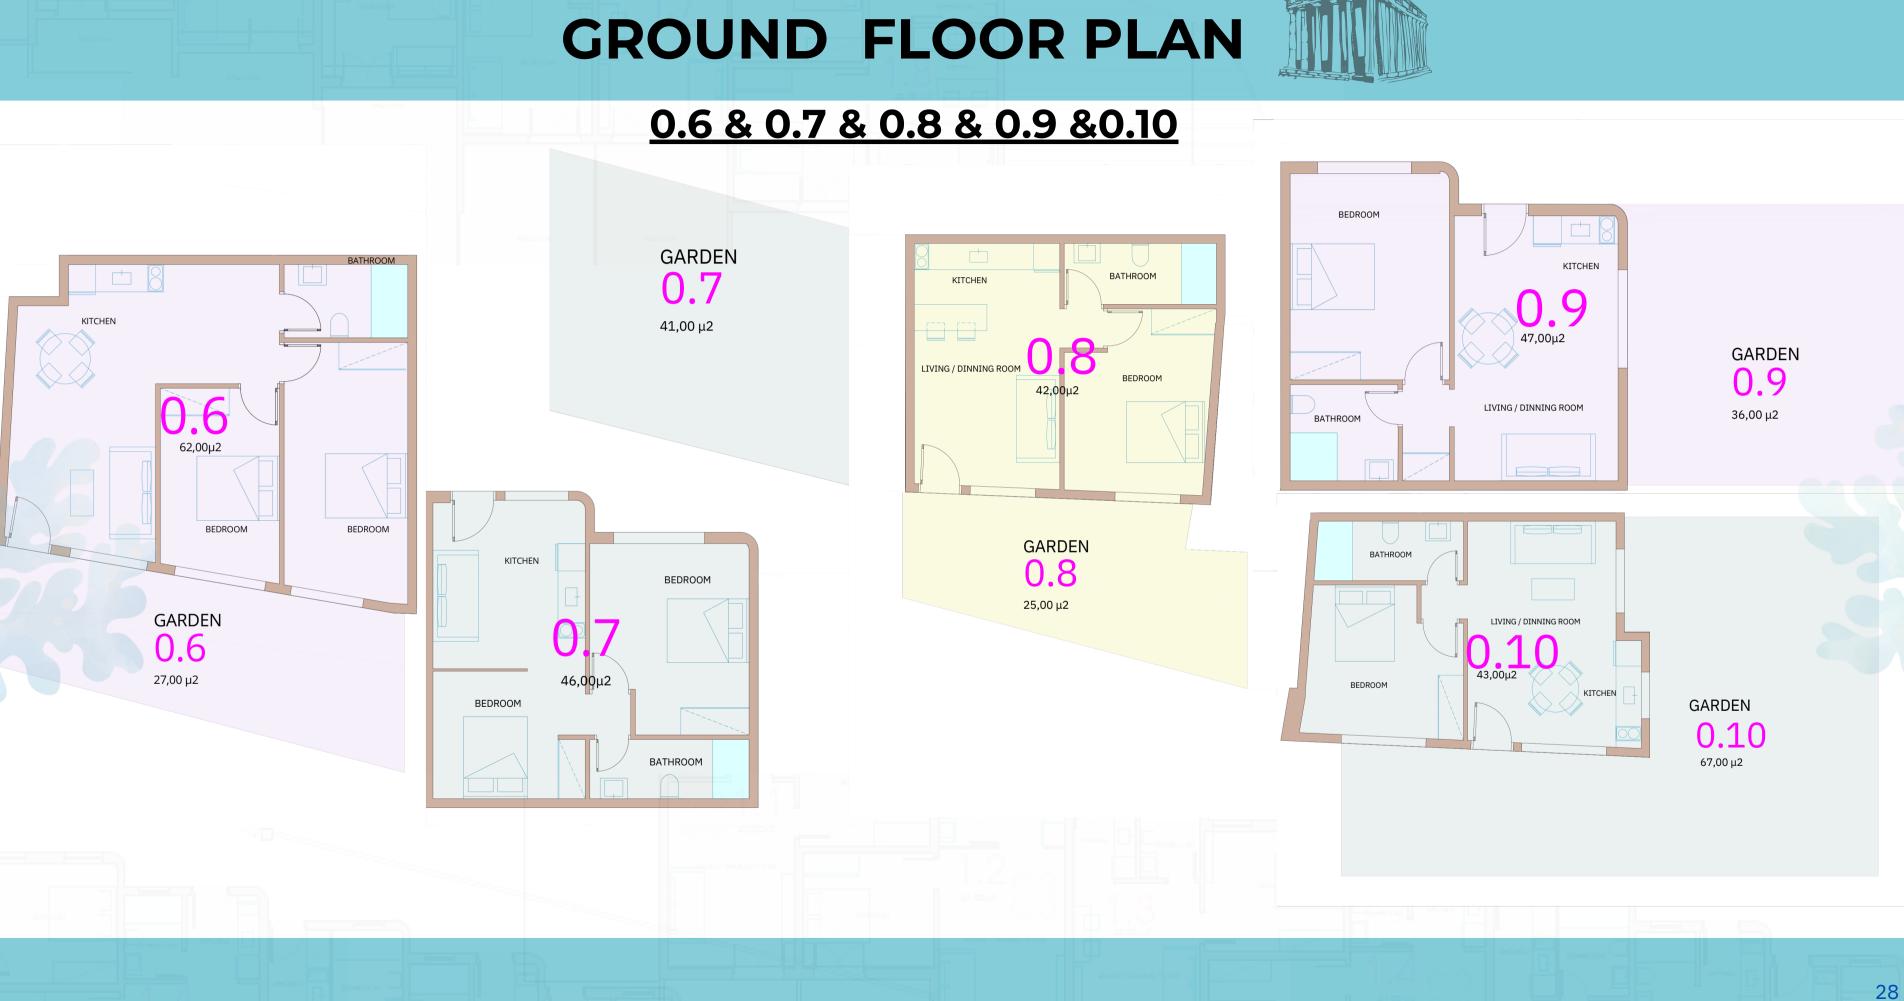

### **GROUND FLOOR PLAN**

GARDEN

0.1

47,00 µ2

| LVING / DINNING ROOM      | GARDEN<br>0.3<br>30,00 µ2                                                                                                         |
|---------------------------|-----------------------------------------------------------------------------------------------------------------------------------|
| GARDEN<br>0.2<br>50,00 µ2 | BATHROOM<br>BEDROOM<br>BEDROOM<br>BEDROOM<br>BEDROOM<br>BEDROOM<br>BEDROOM<br>BEDROOM<br>BEDROOM<br>BEDROOM<br>BEDROOM<br>BEDROOM |