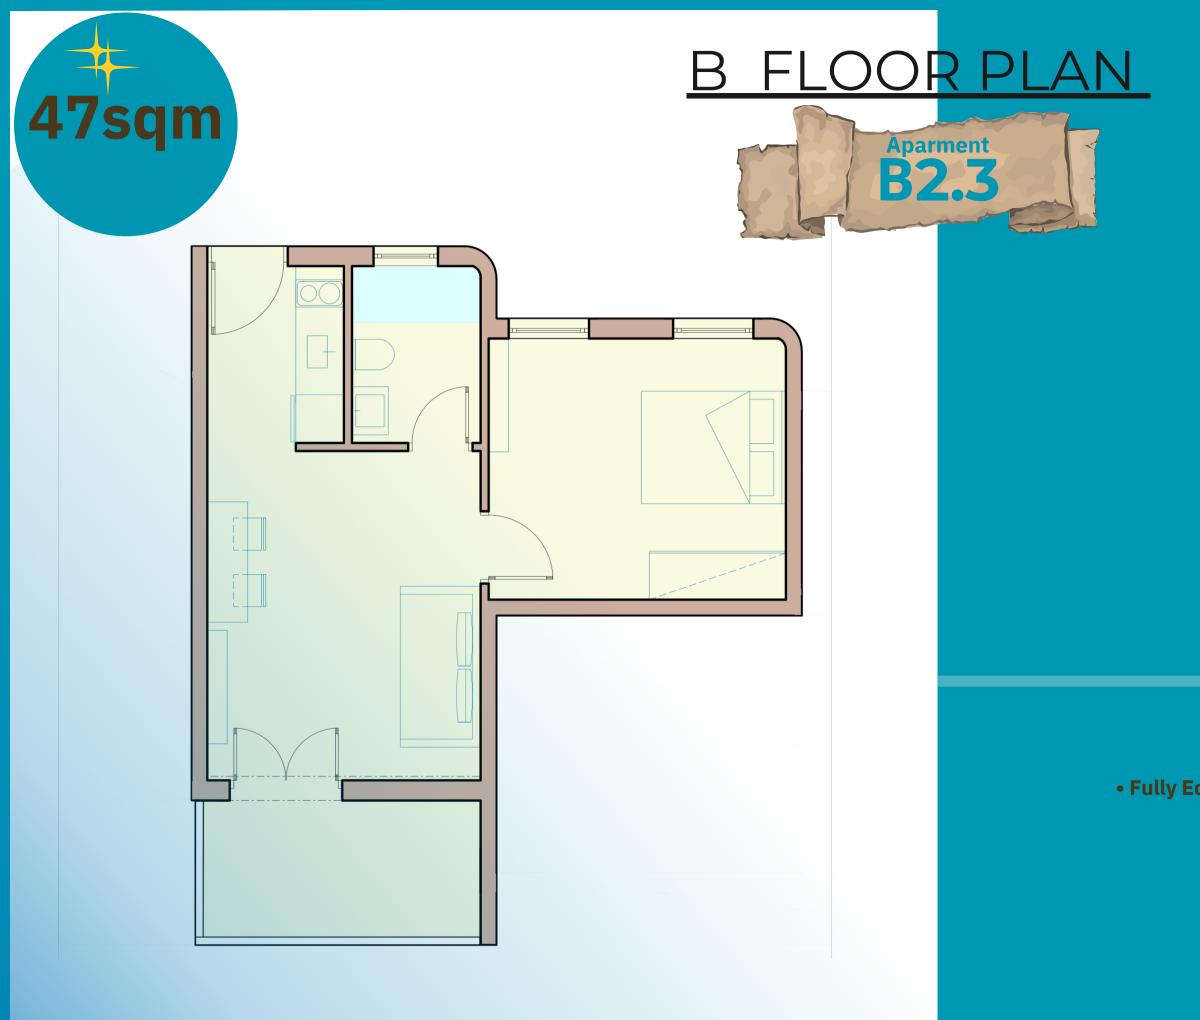

### **47 sqm**

#### apartment SQM: 40sqm balcony SQM: 7sqm

<u>3 FLOOR PLAN</u>

•Seaview •Private beach •Fully Furnished Bedrooms and Living Room • Fully Equipped Kitchen with Refrigerator, Freezer, Electric Cooker & Oven, Cutlery •En Suite Bathroom •Balcony / Roof Garden •Water Purification System •Wireless Internet Access •Laundry Service •LED TV / Satellite TV •Aluminium Doors & Windows •Aircondition in All Rooms •Individual Heating •Parking space

#### apartment SQM: 40sqm balcony SQM: 7sqm

bedrooms: 2 bathrooms: 1 sleeping guests: 4

total SQM: