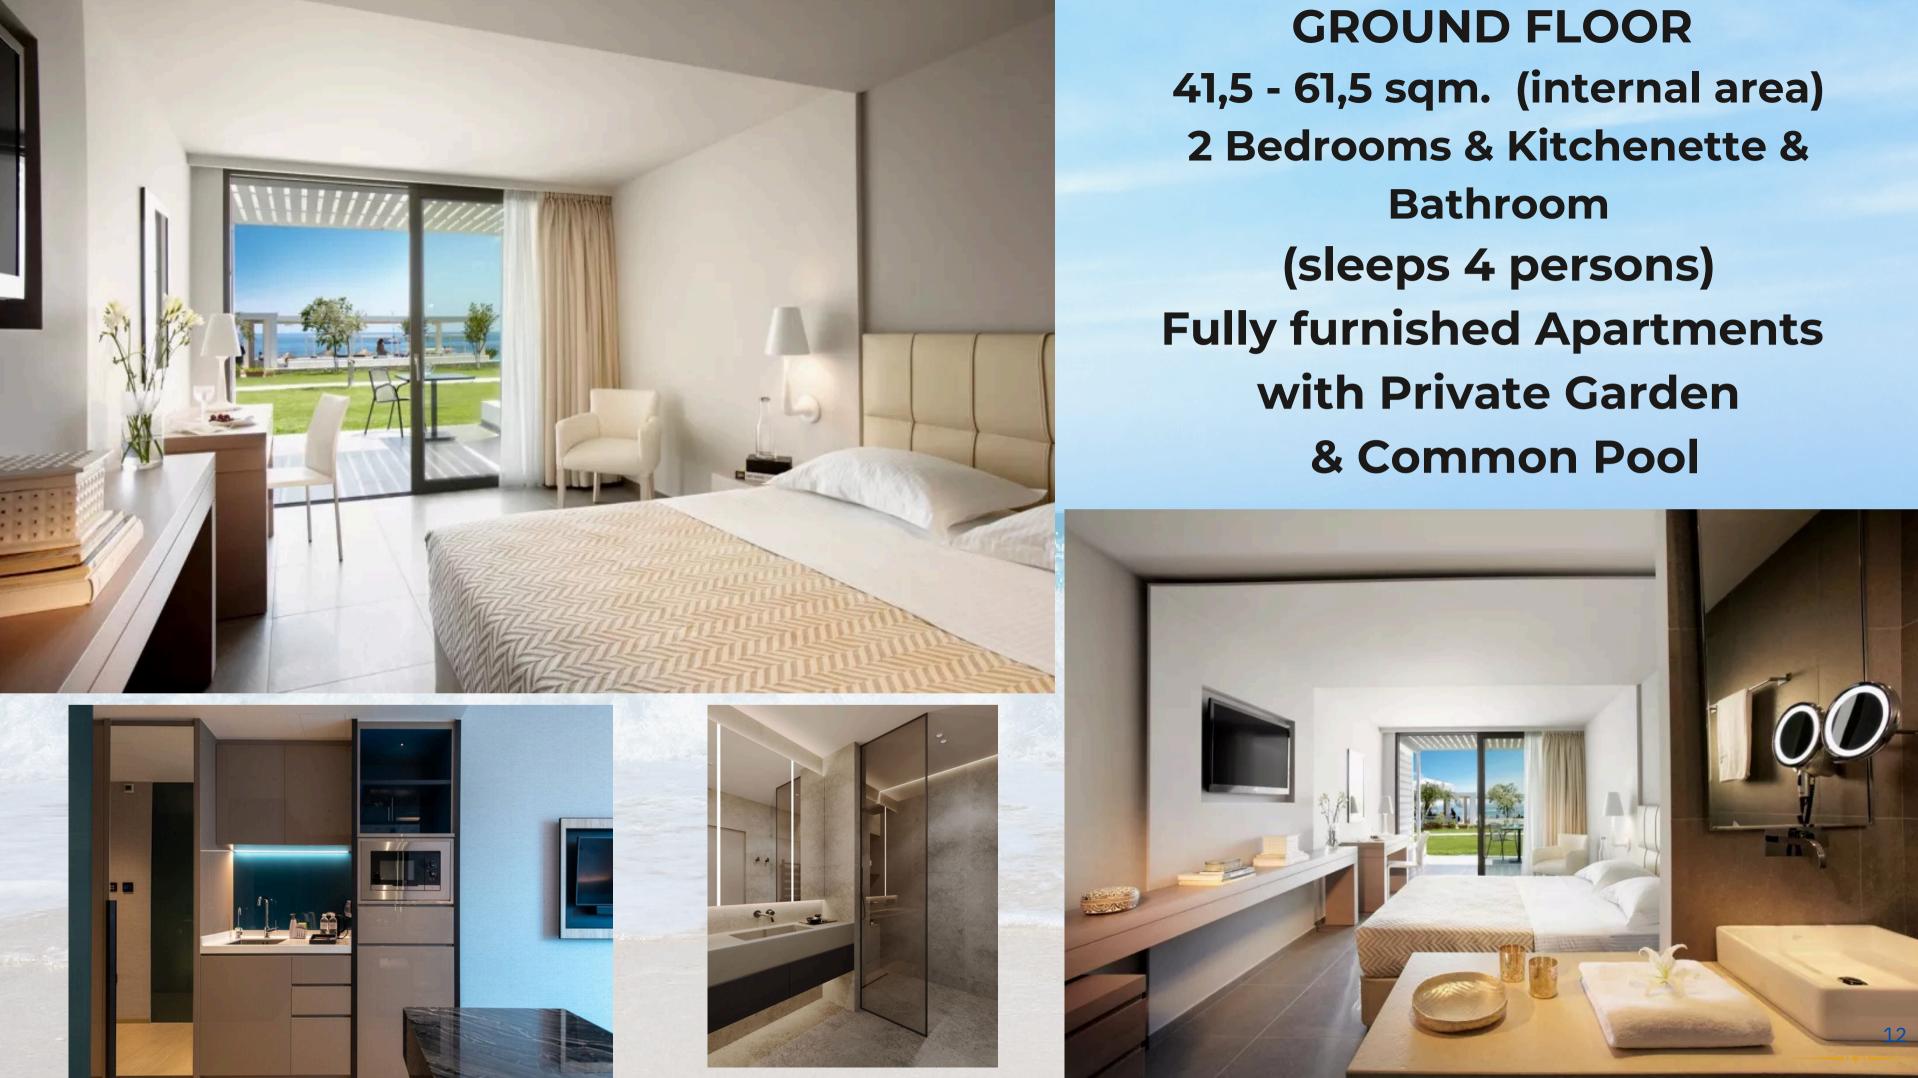

## **FIRST & SECOND FLOOR** 40-42 sqm. (internal area)

1 Bedroom & Living Room with couch bed & Kitchenette & Bathroom (sleeps 2 adults+ 2 children)

### fully furnished Apartments with Roof

**Garden & Common Pool** 

### <u>GROUND FL<mark>OOR PL</mark>A</u>

•Seaview •Private beach •Fully Furnished Bedrooms and Living Room • Fully Equipped Kitchen with Refrigerator, Freezer, Electric Cooker & Oven, Cutlery •En Suite Bathroom •Balcony / Roof Garden •Water Purification System •Wireless Internet Access •Laundry Service •LED TV / Satellite TV •Aluminium Doors & Windows •Aircondition in All Rooms •Individual Heating •Parking space