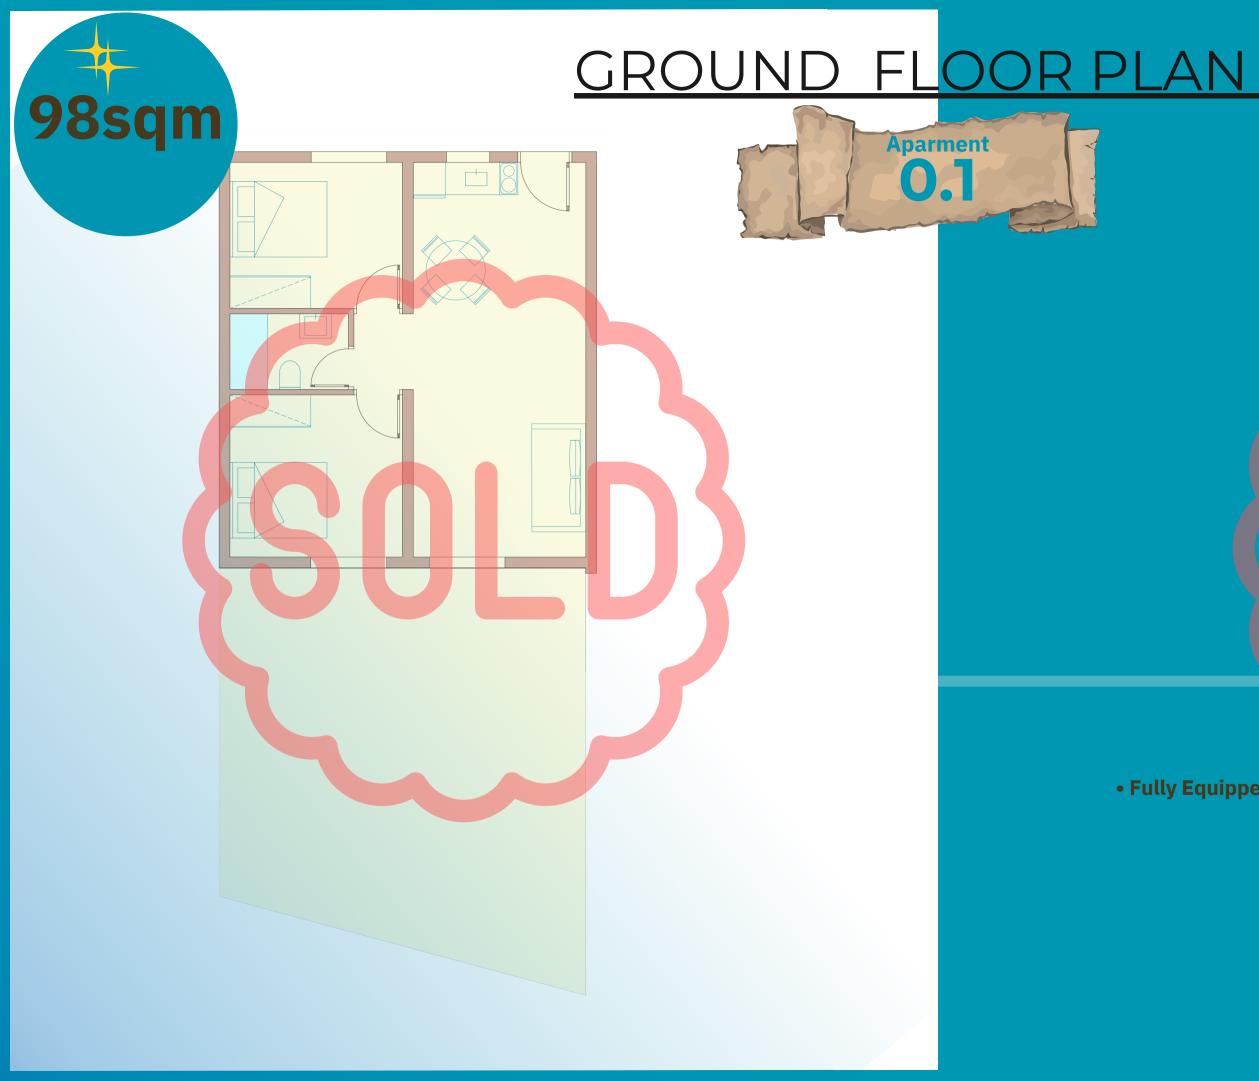

### **GROUND FLOOR PLAN**

### **GROUND FLOOR PLAN**

GARDEN

0.1

47,00 µ2

| LVING / DINNING ROOM      | GARDEN<br>0.3<br>30,00 µ2                                                                                                         |
|---------------------------|-----------------------------------------------------------------------------------------------------------------------------------|
| GARDEN<br>0.2<br>50,00 µ2 | BATHROOM<br>BEDROOM<br>BEDROOM<br>BEDROOM<br>BEDROOM<br>BEDROOM<br>BEDROOM<br>BEDROOM<br>BEDROOM<br>BEDROOM<br>BEDROOM<br>BEDROOM |

## **98 sqm**

apartment SQM: 53sqm balcony SQM: 10sqm garden SQM: 20sqm roof garden SQM: 15sqm

### <u>GROUND FL<mark>OOR PL</mark>A</u>

•Seaview •Private beach •Fully Furnished Bedrooms and Living Room • Fully Equipped Kitchen with Refrigerator, Freezer, Electric Cooker & Oven, Cutlery •En Suite Bathroom •Balcony / Roof Garden •Water Purification System •Wireless Internet Access •Laundry Service •LED TV / Satellite TV •Aluminium Doors & Windows •Aircondition in All Rooms •Individual Heating •Parking space