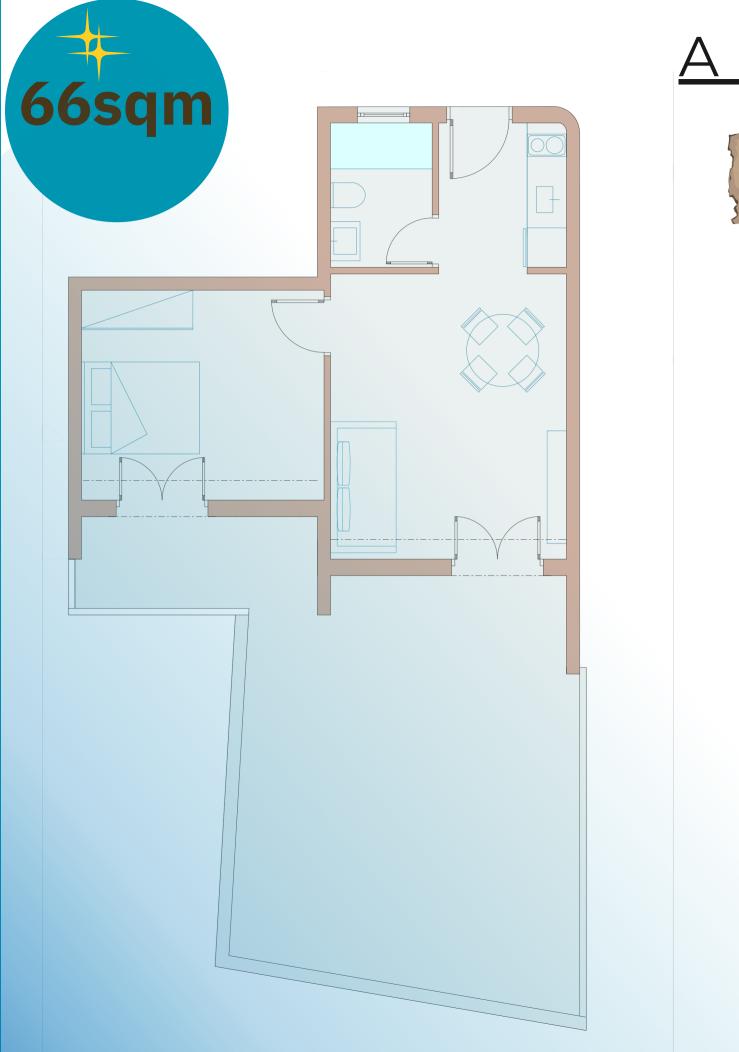

total SQM:

### **92 sqm**

apartment SQM: 47sqm balcony SQM: 10sqm garden SQM: 20sqm roof garden SQM: 15sqm





bedrooms: 2 **bathrooms: 1** eeping guests:

total SQM:

### **88 sqm**

apartment SQM: 43sqm balcony SQM: 10sqm garden SQM: 20sqm roof garden SQM: 15sqm

### A FLOOR PLAN











Apartment info

#### FIRST FLOOR APARTMENT 1.1

bedrooms: 2 bathrooms: 1 sleeping guests: 4

total SQM:

## **62 sqm**

#### apartment SQM: 42sqm balcony SQM: 20sqm



Apartment info

#### FIRST FLOOR APARTMENT 1.2

bedrooms: 2 bathrooms: 1 sleeping guests: 4

total SQM:

### **56 sqm**

#### apartment SQM: 41sqm balcony SQM: 15sqm



Apartment info

#### FIRST FLOOR APARTMENT 1.3

bedrooms: 2 bathrooms: 1 sleeping guests: 4

total SQM:

### **47 sqm**

#### apartment SQM: 40sqm balcony SQM: 7sqm



### FLOOR PI



Apartment info

#### **FIRST FLOOR APARTMENT 1.4**

bedrooms: 2 bathrooms: 1 sleeping guests: 4

total SQM:

## **66 sqm**

#### apartment SQM: 41sqm balcony SQM: 25sqm







#### FLOOR P



Apartment info

#### **FIRST FLOOR APARTMENT 1.5**

bedrooms: 1 bathrooms: 1 sleeping guests: 2

total SQM:

### **58 sqm**

apartment SQM: 28sqm balcony SQM: 15sqm roof garden SQM: 15sqm



#### R P FL $\bigcirc$



Apartment info

#### **FIRST FLOOR APARTMENT 1.6**

bedrooms: 1 bathrooms: 1 sleeping guests: 2

total SQM:

### **58 sqm**

apartment SQM: 28sqm balcony SQM: 15sqm roof garden SQM: 15sqm



Apartment info

#### FIRST FLOOR APARTMENT 1.7

bedrooms: 2 bathrooms: 1 sleeping guests: 4

total SQM:

### 55 sqm

apartment SQM: 40sqm balcony SQM: 15sqm



Apartment info

#### F