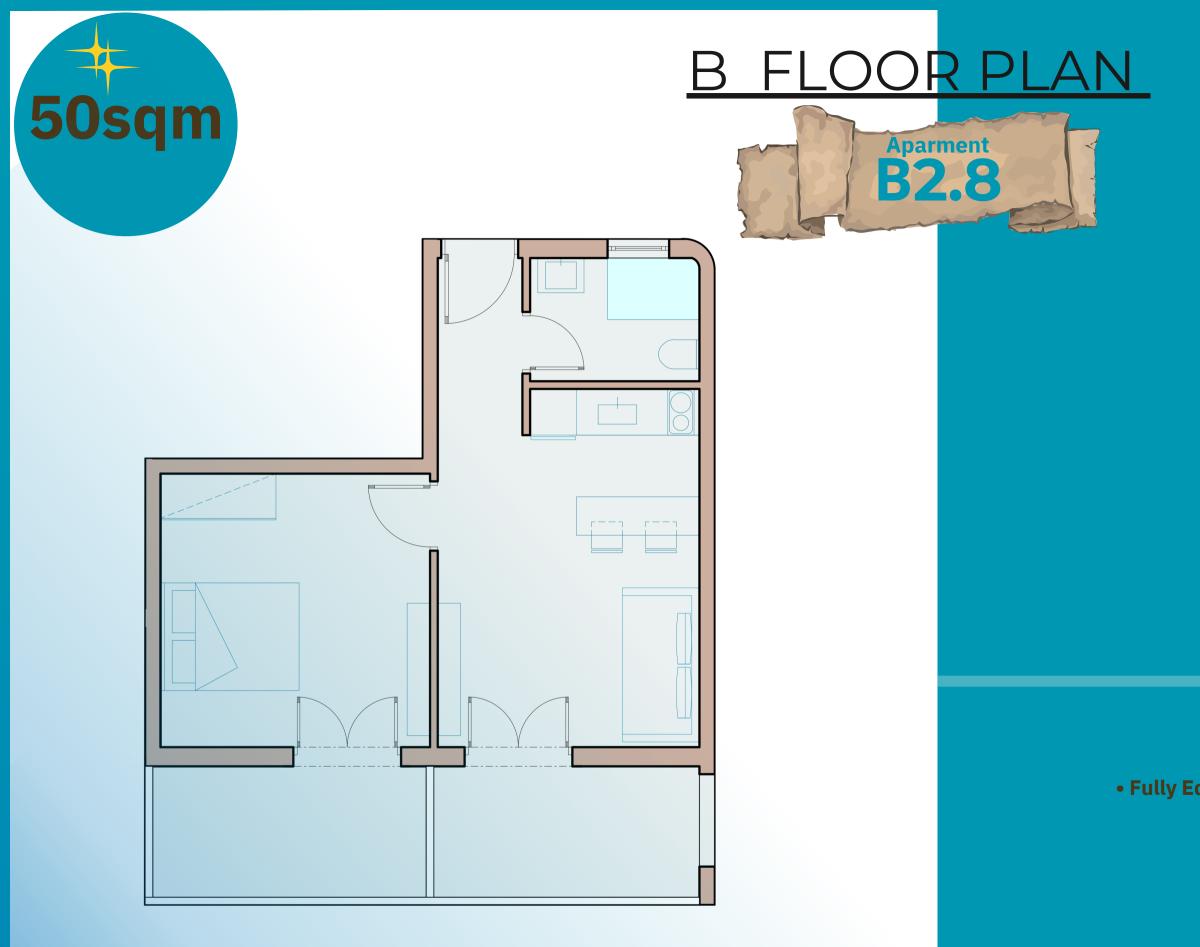

#### <u>2.5 & 2.6 & 2.7 & 2.8</u>

### **50 sqm**

apartment SQM: 40sqm balcony SQM: 10sqm