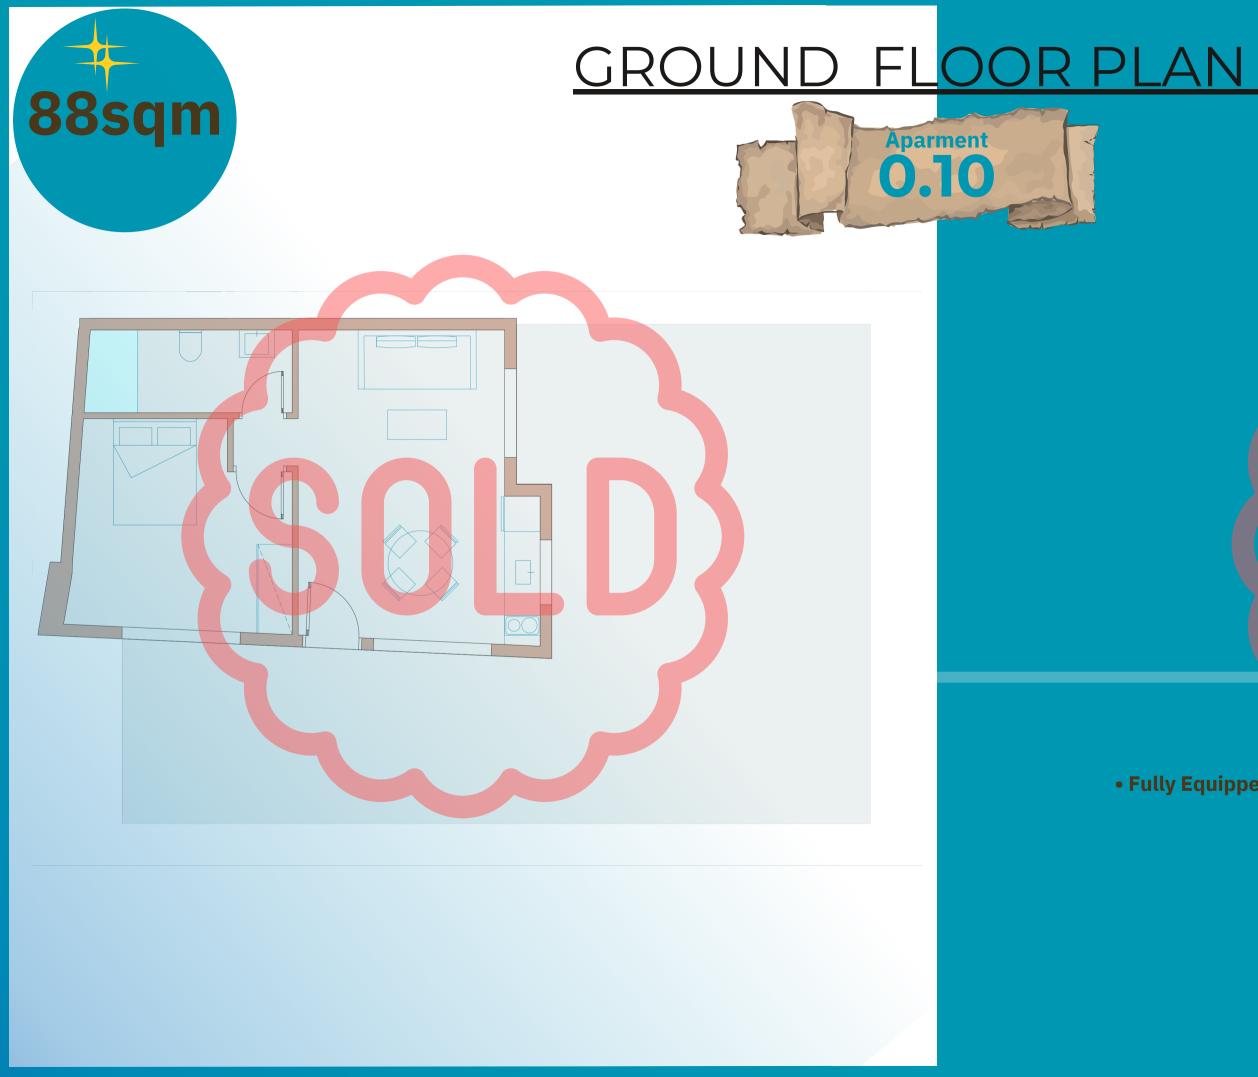

### **88 sqm**

apartment SQM: 43sqm balcony SQM: 10sqm garden SQM: 20sqm roof garden SQM: 15sqm