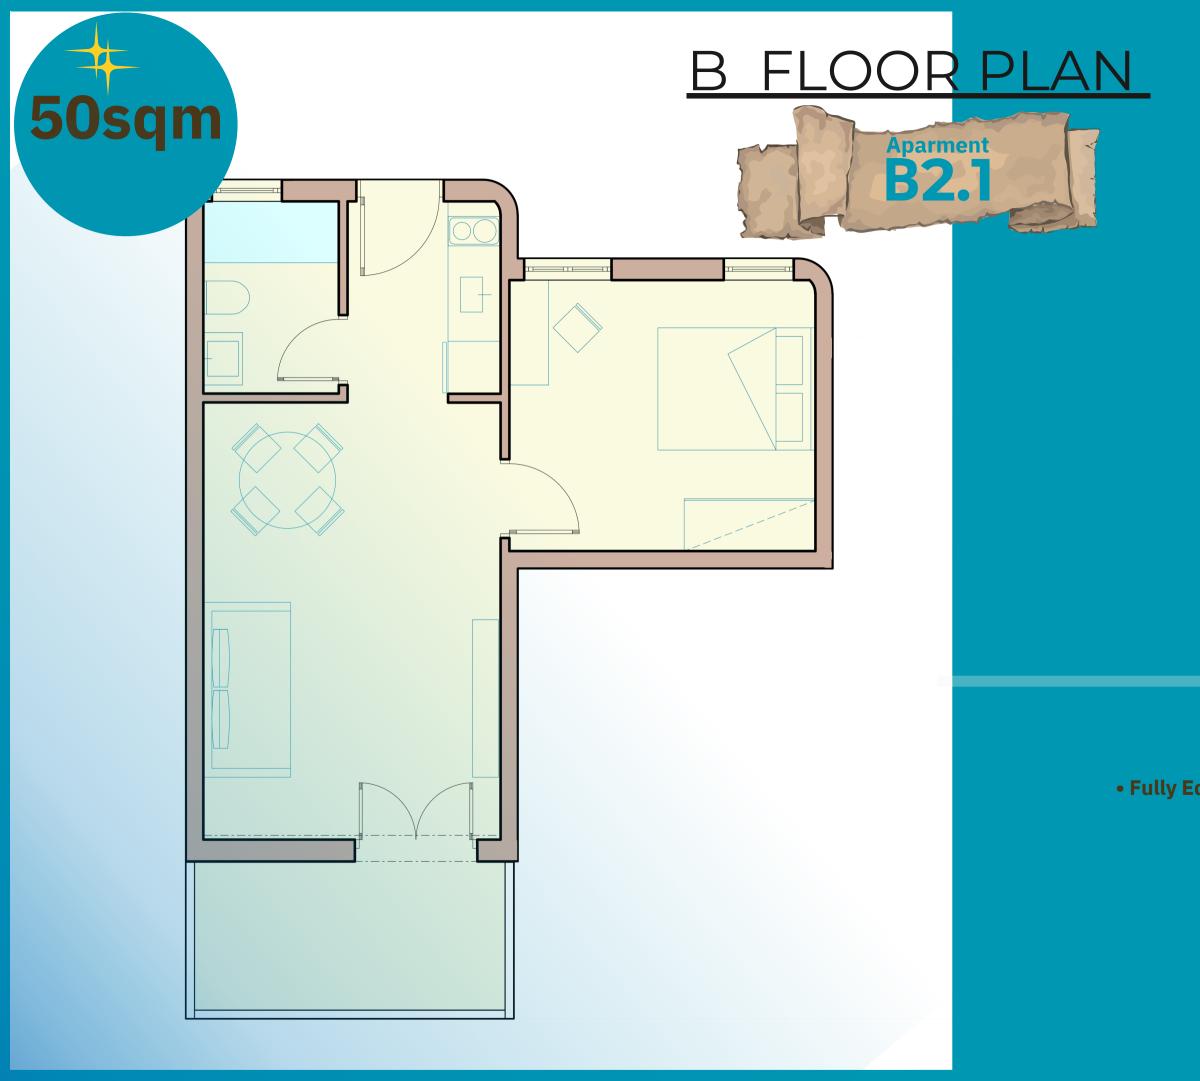

#### <u>2.1 & 2.2 & 2.3 & 2.4</u>

bedrooms: 2 bathrooms: 1 sleeping guests: 4

total SQM:

### 50 sqm

#### apartment SQM: 42sqm balcony SQM: 8sqm

bedrooms: 2 bathrooms: 1 sleeping guests: 4

total SQM: