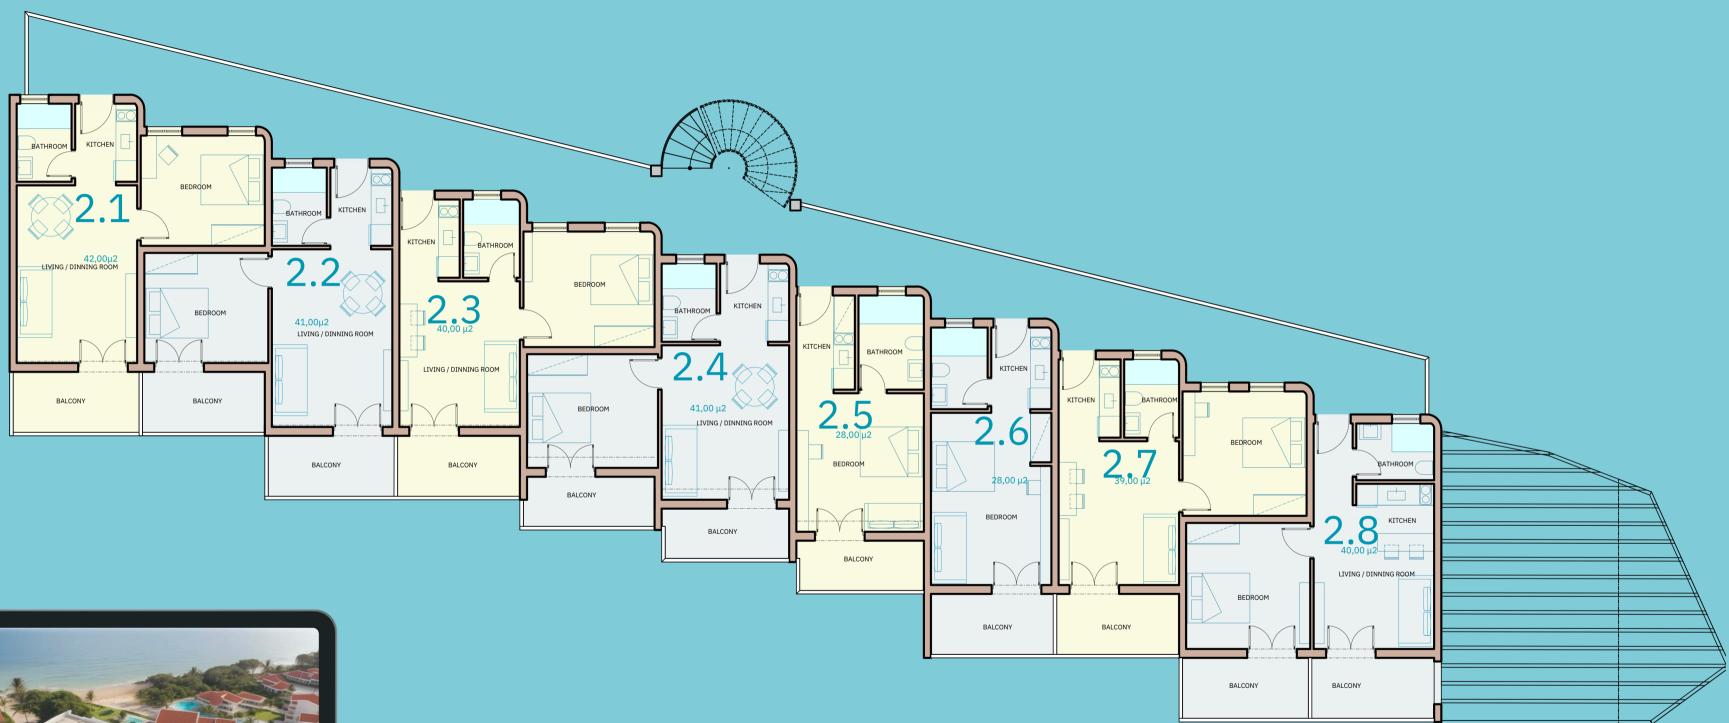

### **B** FLOOR PLAN

### 2nd floor

#### <u>2.1 & 2.2 & 2.3 & 2.4</u>

bedrooms: 2 bathrooms: 1 sleeping guests: 4

total SQM:

### 50 sqm

#### apartment SQM: 42sqm balcony SQM: 8sqm

bedrooms: 2 bathrooms: 1 sleeping guests: 4

total SQM:

### 56 sqm

apartment SQM: 41sqm balcony SQM: 15sqm

bedrooms: 2 bathrooms: 1 sleeping guests: 4

total SQM:

### **47 sqm**

#### apartment SQM: 40sqm balcony SQM: 7sqm

<u>3 FLOOR PLAN</u>

•Seaview •Private beach •Fully Furnished Bedrooms and Living Room • Fully Equipped Kitchen with Refrigerator, Freezer, Electric Cooker & Oven, Cutlery •En Suite Bathroom •Balcony / Roof Garden •Water Purification System •Wireless Internet Access •Laundry Service •LED TV / Satellite TV •Aluminium Doors & Windows •Aircondition in All Rooms •Individual Heating •Parking space

<u>Apartment info</u> SECOND FLOOR APARTMENT 2.4

bedrooms: 2 bathrooms: 1 sleeping guests: 4

total SQM:

### **56 sqm**

apartment SQM: 41sqm balcony SQM: 15sqm

#### <u>2.5 & 2.6 & 2.7 & 2.8</u>

#### OR В

Apartment info **SECOND FLOOR APARTMENT 2.5** 

bedrooms: 1 bathrooms: 1 sleeping guests: 2

total SQM:

### **49 sqm**

apartment SQM: 28sqm balcony SQM: 6sqm roof garden SQM: 15sqm

bedrooms: 1 bathrooms: 1 sleeping guests: 2

total SQM:

### **49 sqm**

apartment SQM: 28sqm balcony SQM: 6sqm roof garden SQM: 15sqm

bedrooms: 2 bathrooms: 1 sleeping guests: 4

total SQM:

#### apartment SQM: 40sqm balcony SQM: 7sqm

bedrooms: 2 bathrooms: 1 sleeping guests: 4

total SQM:

### **50 sqm**

apartment SQM: 40sqm balcony SQM: 10sqm