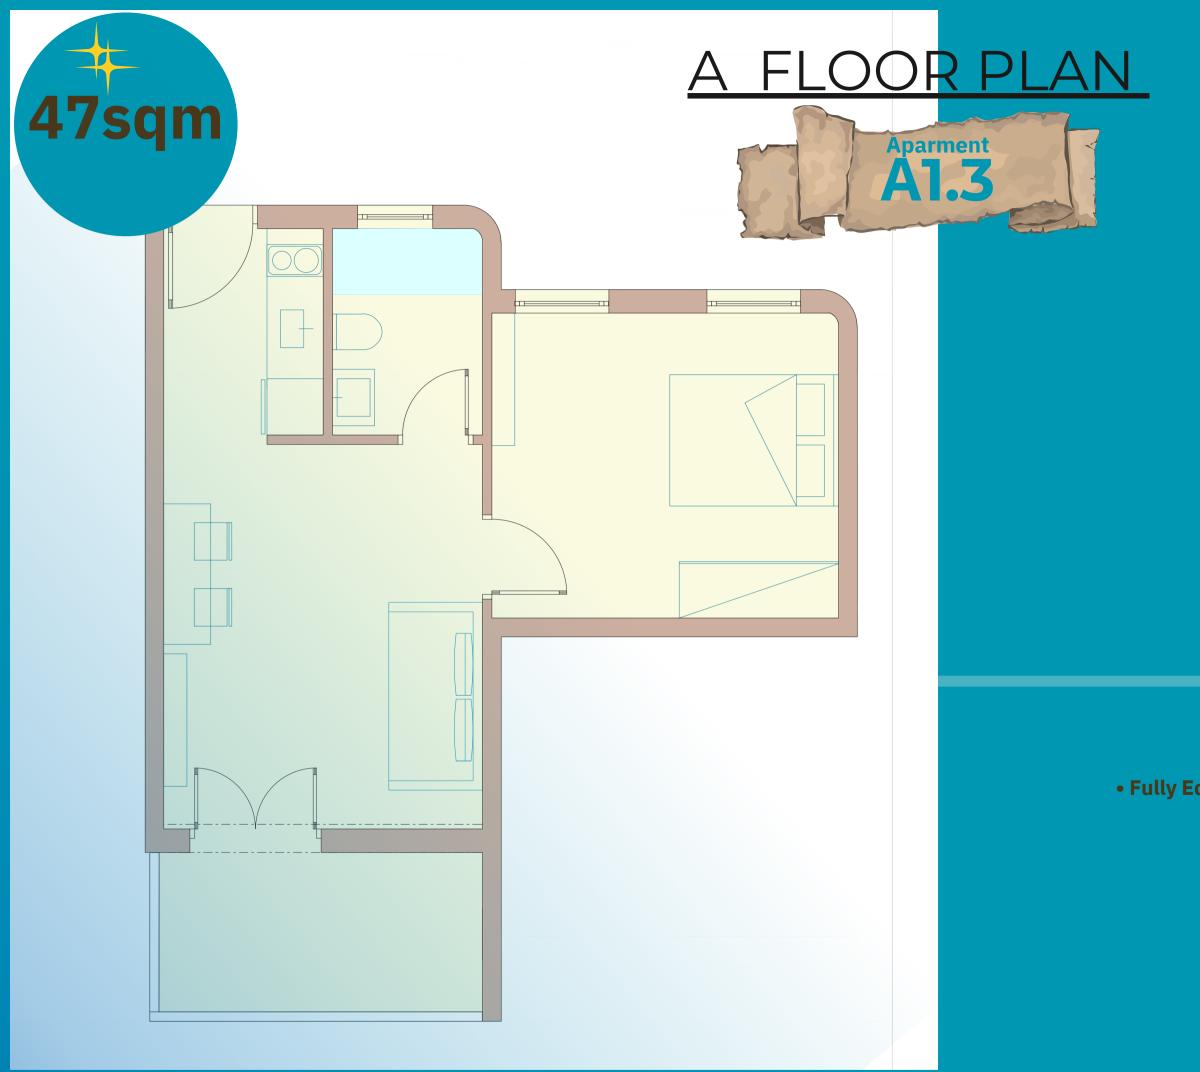

& Windows •Aircondition in All Rooms •Individual Heating •Parking space



### Apartment info GROUND FLOOR APARTMENT 0.9

bedrooms: 2 bathrooms: 1 sleeping guests: 4

total SQM:

### **92 sqm**

apartment SQM: 47sqm balcony SQM: 10sqm garden SQM: 20sqm roof garden SQM: 15sqm





bedrooms: 2 **bathrooms: 1** eeping guests:

total SQM:

### **88 sqm**

apartment SQM: 43sqm balcony SQM: 10sqm garden SQM: 20sqm roof garden SQM: 15sqm

### A FLOOR PLAN











Apartment info

#### FIRST FLOOR APARTMENT 1.1

bedrooms: 2 bathrooms: 1 sleeping guests: 4

total SQM:

## **62 sqm**

#### apartment SQM: 42sqm balcony SQM: 20sqm



Apartment info

#### FIRST FLOOR APARTMENT 1.2

bedrooms: 2 bathrooms: 1 sleeping guests: 4

total SQM:

### **56 sqm**

#### apartment SQM: 41sqm balcony SQM: 15sqm



Apartment info

#### FIRST FLOOR APARTMENT 1.3

bedrooms: 2 bathrooms: 1 sleeping guests: 4

total SQM:

### **47 sqm**

#### apartment SQM: 40sqm balcony SQM: 7sqm



### FLOOR PI



Apartment info

#### **FIRST FLOOR APARTMENT 1.4**

bedrooms: 2 bathrooms: 1 sleeping guests: 4

total SQM:

## **66 sqm**

#### apartment SQM: 41sqm balcony SQM: 25sqm







#### FLOOR P



Apartment info

#### **FIRST FLOOR APARTMENT 1.5**

bedrooms: 1 bathrooms: 1 sleeping guests: 2

total SQM:

### **58 sqm**

apartment SQM: 28sqm balcony SQM: 15sqm roof garden SQM: 15sqm



#### R P FL $\bigcirc$



Apartment info

#### **FIRST FLOOR APARTMENT 1.6**

bedrooms: 1 bathrooms: 1 sleeping guests: 2

total SQM:

### **58 sqm**

apartment SQM: 28sqm balcony SQM: 15sqm roof garden SQM: 15sqm



Apartment info