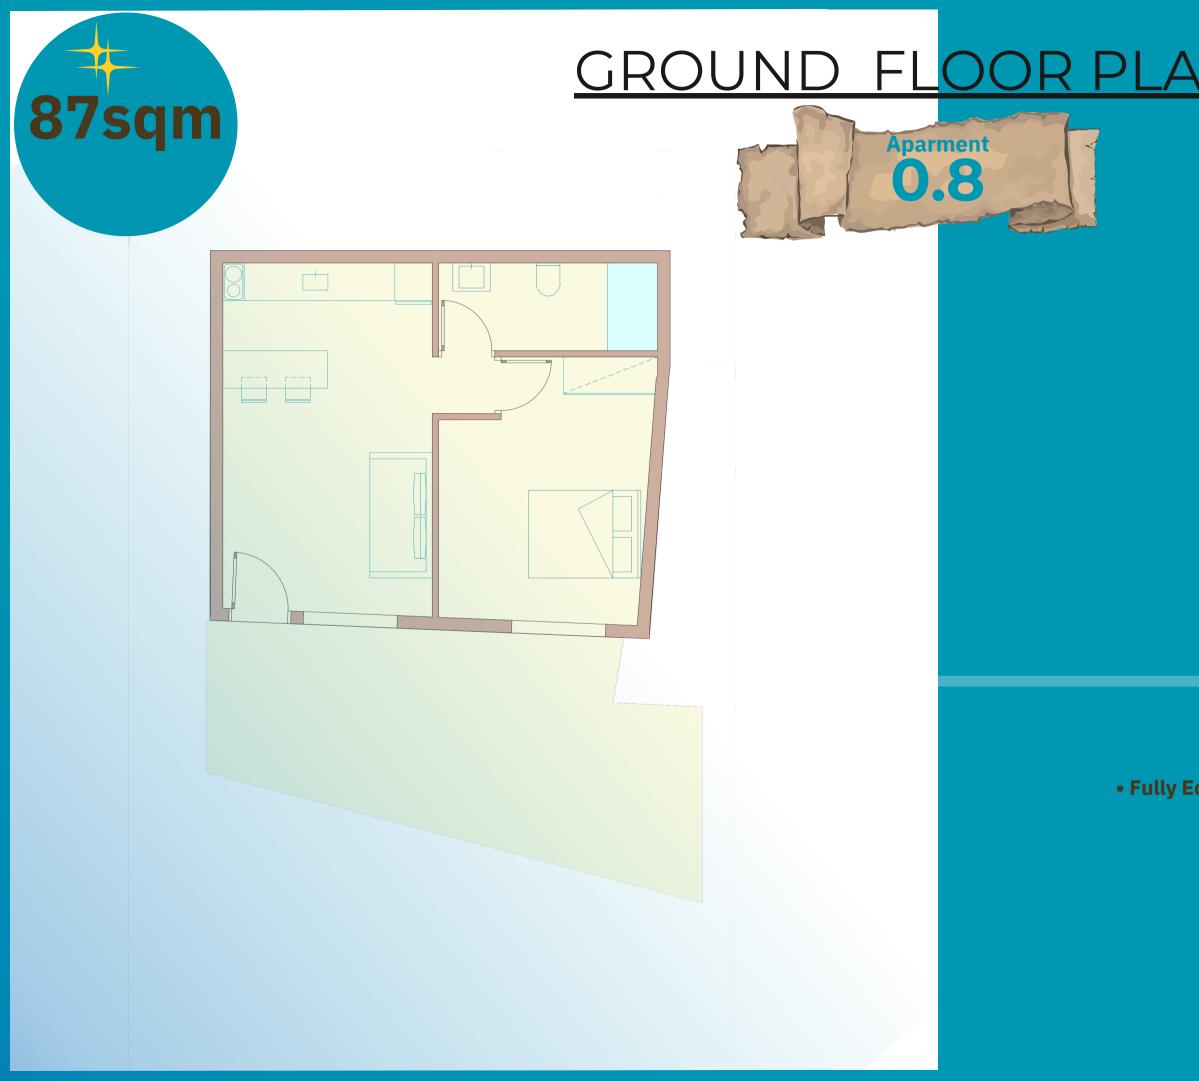

### **87 sqm**

apartment SQM: 41.5sqm balcony SQM: 10sqm garden SQM: 20sqm roof garden SQM: 15sqm

### <u>GROUND FLOOR PLA</u>

•Seaview •Private beach •Fully Furnished Bedrooms and Living Room • Fully Equipped Kitchen with Refrigerator, Freezer, Electric Cooker & Oven, Cutlery •En Suite Bathroom •Balcony / Roof Garden •Water Purification System •Wireless Internet Access •Laundry Service •LED TV / Satellite TV •Aluminium Doors & Windows •Aircondition in All Rooms •Individual Heating •Parking space