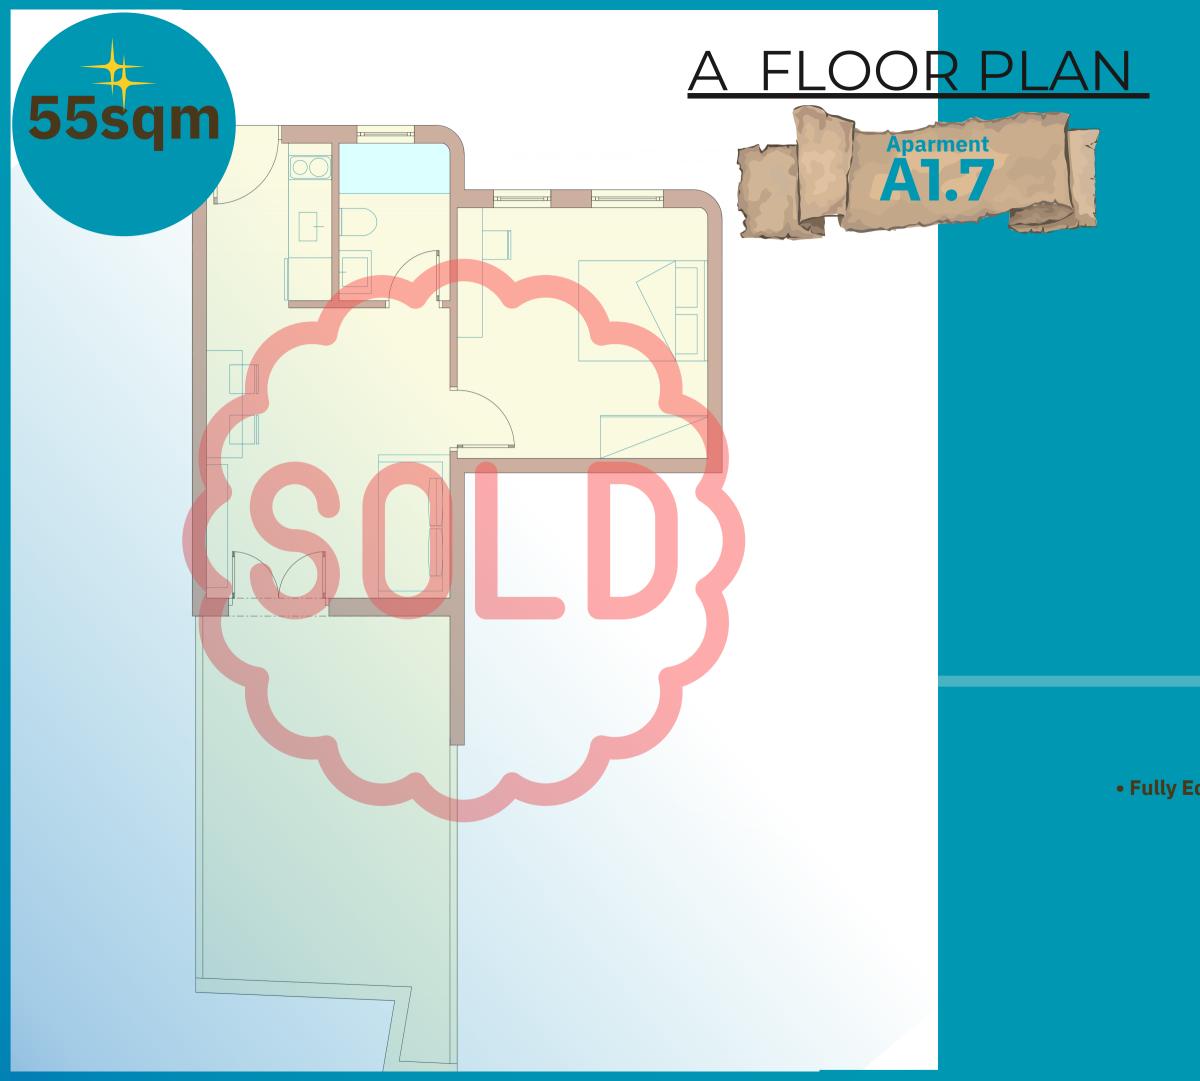

#### FIRST FLOOR APARTMENT 1.7

bedrooms: 2 bathrooms: 1 sleeping guests: 4

total SQM:

### 55 sqm

apartment SQM: 40sqm balcony SQM: 15sqm

Apartment info