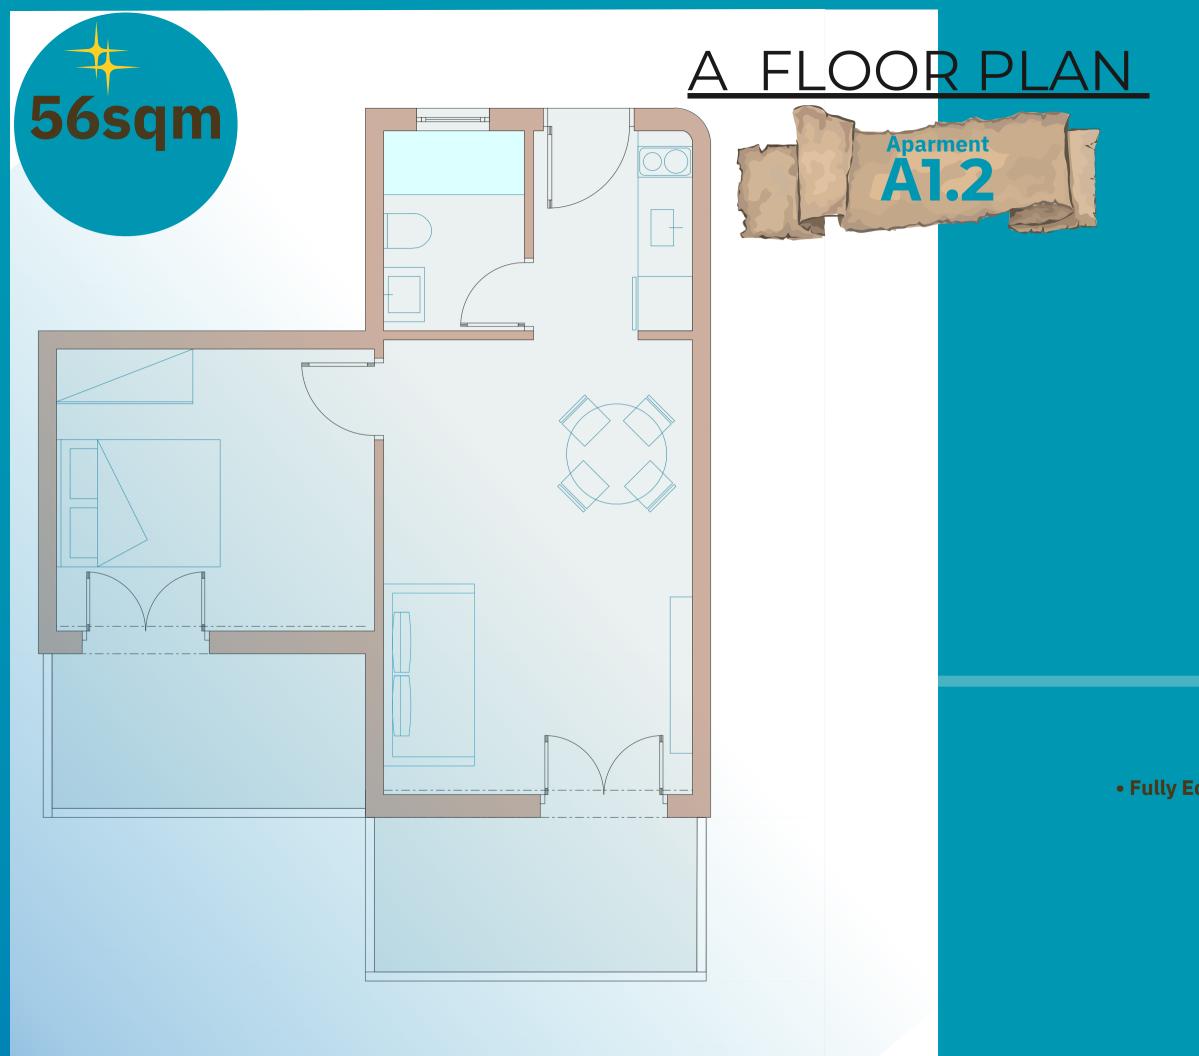

### **56 sqm**

#### apartment SQM: 41sqm balcony SQM: 15sqm

Apartment info

#### FIRST FLOOR APARTMENT 1.3

bedrooms: 2 bathrooms: 1 sleeping guests: 4

total SQM: