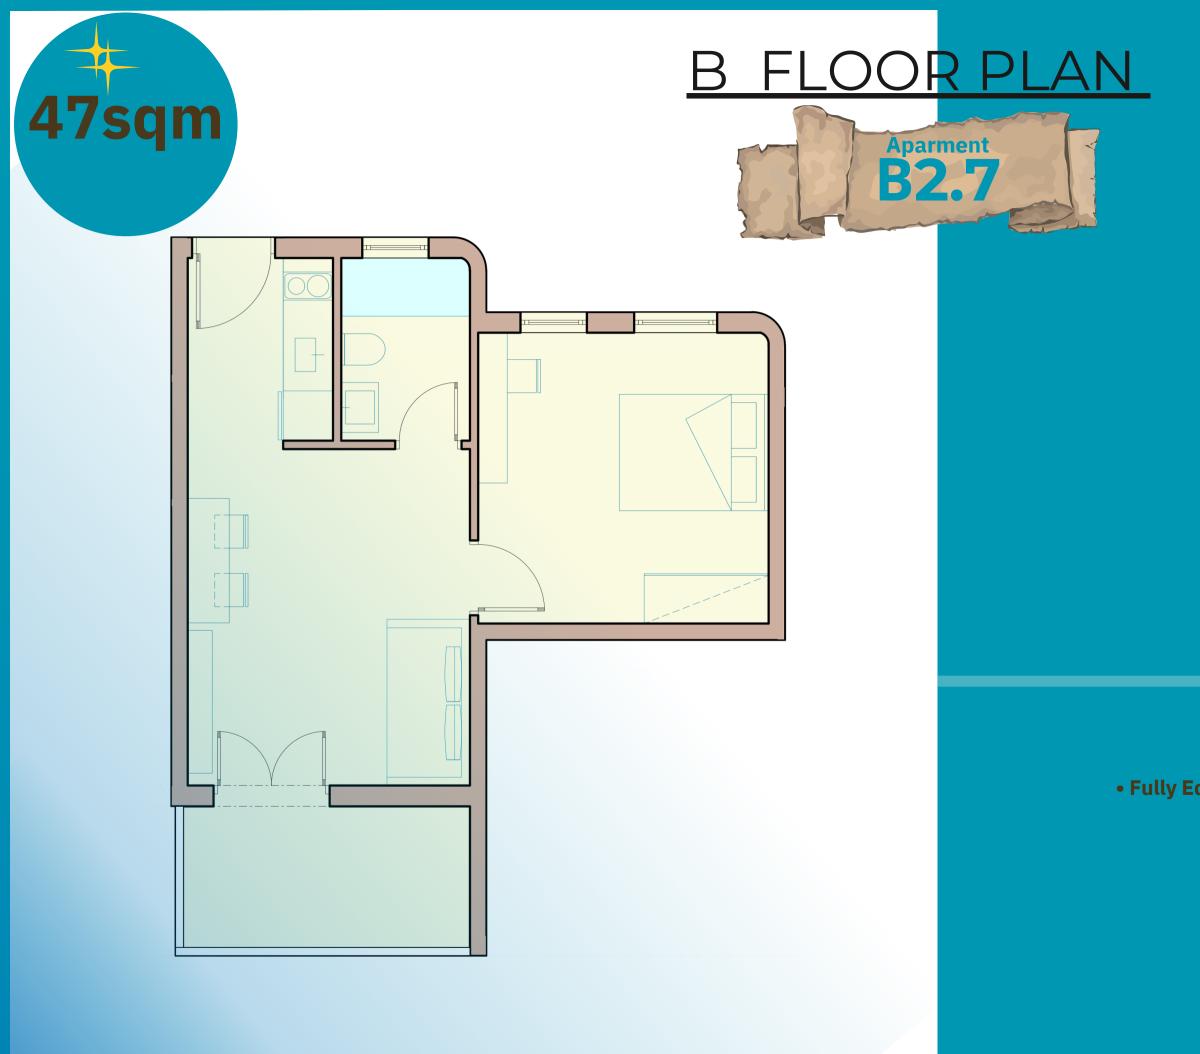

#### <u>2.5 & 2.6 & 2.7 & 2.8</u>

### **47 sqm**

#### apartment SQM: 40sqm balcony SQM: 7sqm

bedrooms: 2 bathrooms: 1 sleeping guests: 4

total SQM: