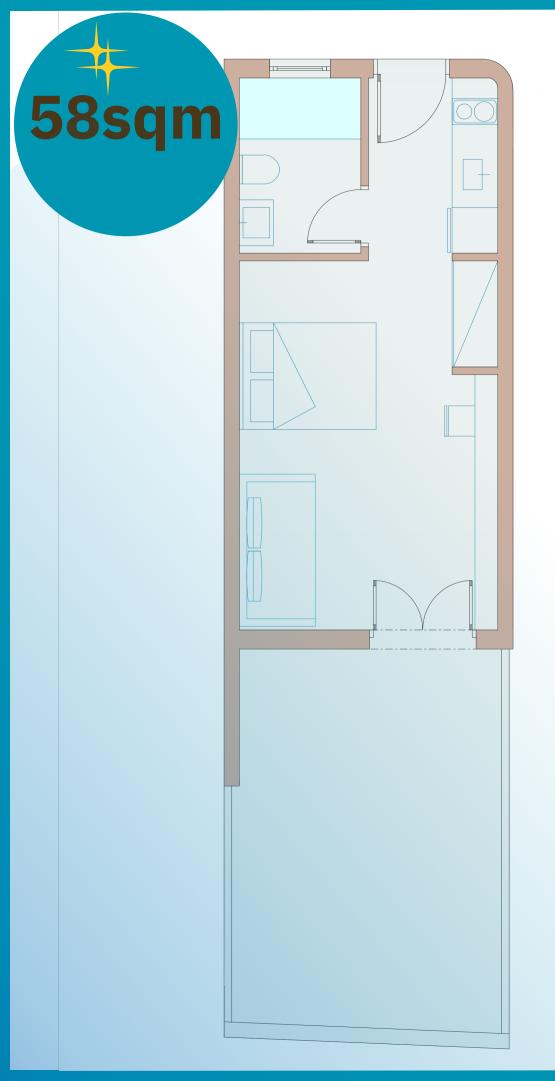

#### **FIRST FLOOR APARTMENT 1.5**

bedrooms: 1 bathrooms: 1 sleeping guests: 2

total SQM:

### **58 sqm**

apartment SQM: 28sqm balcony SQM: 15sqm roof garden SQM: 15sqm