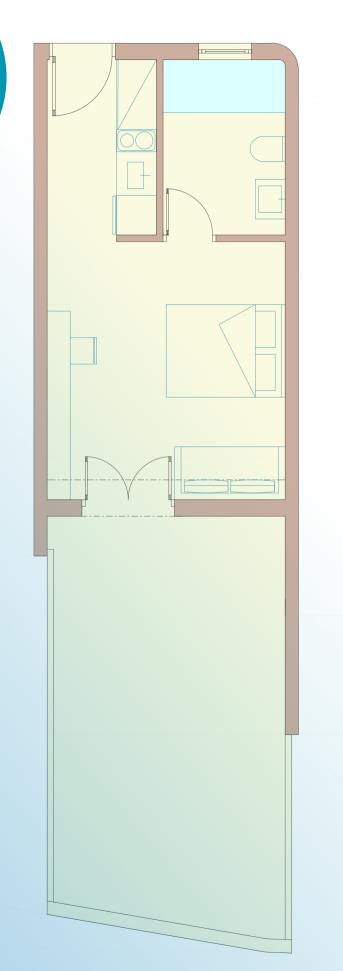

#### **FIRST FLOOR APARTMENT 1.5**

bedrooms: 1 bathrooms: 1 sleeping guests: 2

total SQM:

### **58 sqm**

apartment SQM: 28sqm balcony SQM: 15sqm roof garden SQM: 15sqm