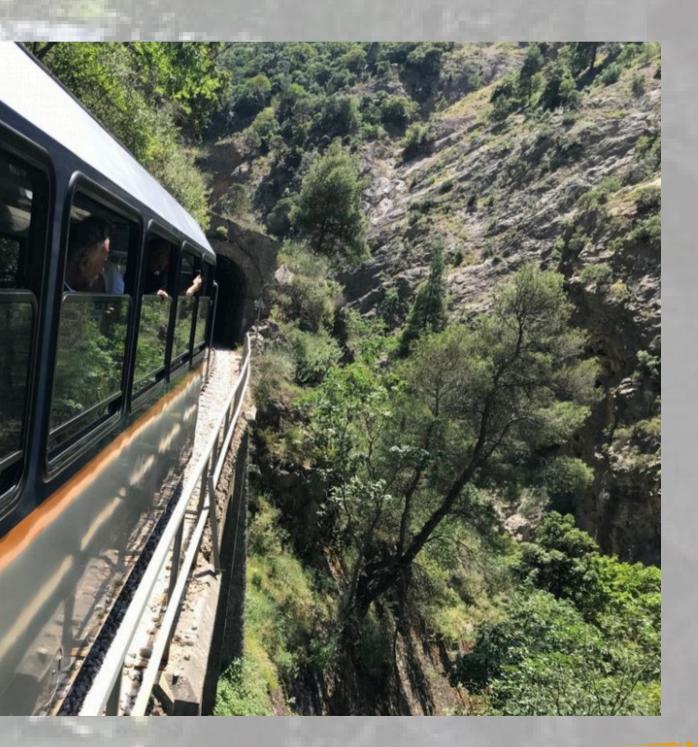

About 120 years ago, the **Diakopto**-Kalavrita cogwheel railway, starting from the coastal town of Diakopto and parallel to the river's tracks, built bridges, drilled tunnels, added "teeth" and managed to climb all the way to Kalavrita.

Odontotos is not just a "cogwheel train". The Vouraikos Gorge and the **Diakopto**-Kalavrita cogwheel railway are a unique attraction in Greece AND LOTS OF TOURISTS AROUND THE WORLD VISIT IT EVERY YEAR.