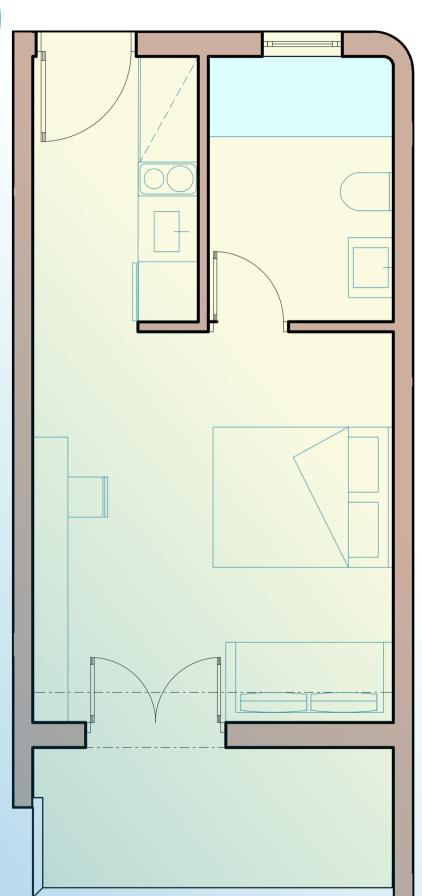

#### **FIRST FLOOR APARTMENT 1.5**

bedrooms: 1 bathrooms: 1 sleeping guests: 2

total SQM:

### **58 sqm**

apartment SQM: 28sqm balcony SQM: 15sqm roof garden SQM: 15sqm