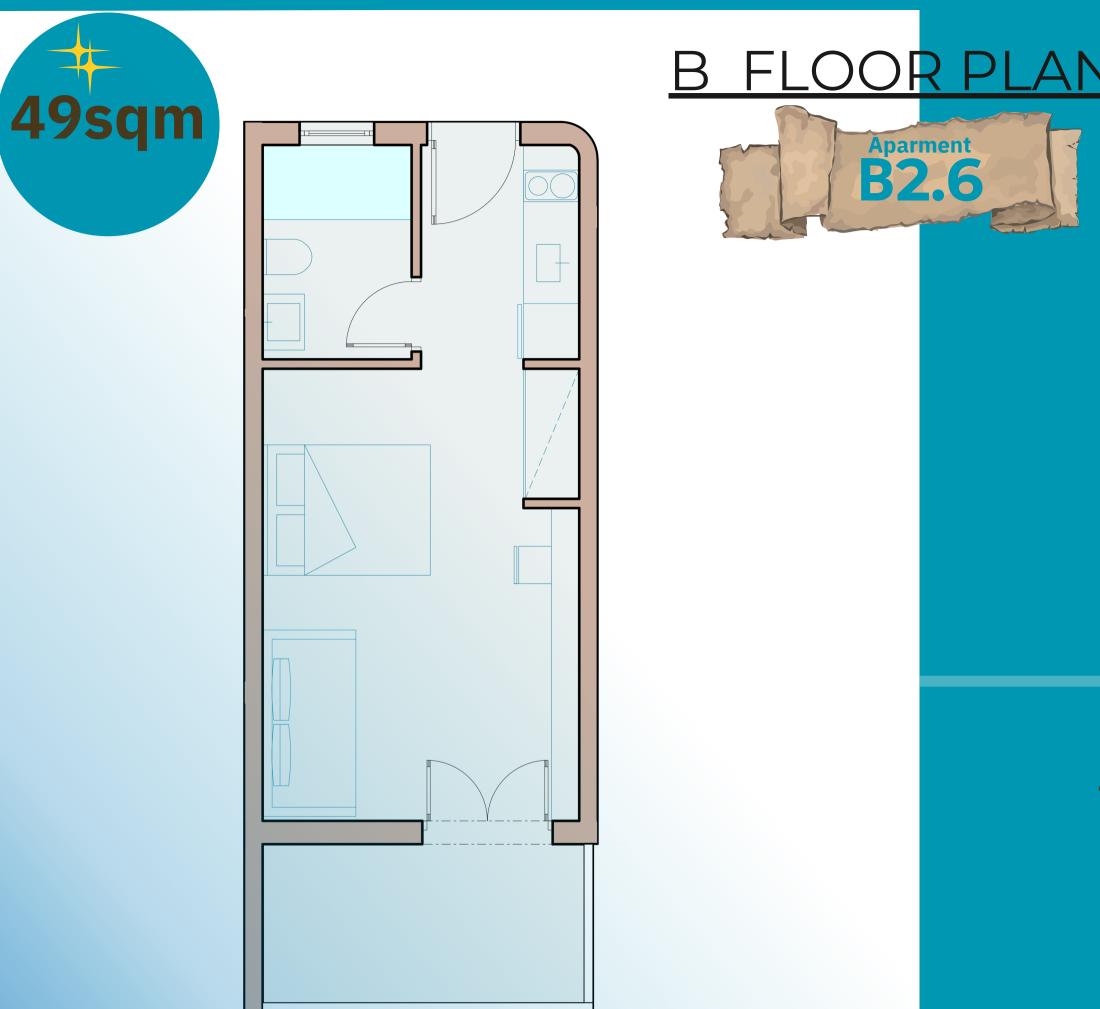

#### <u>2.5 & 2.6 & 2.7 & 2.8</u>

#### OR В

Apartment info **SECOND FLOOR APARTMENT 2.5** 

bedrooms: 1 bathrooms: 1 sleeping guests: 2

total SQM:

### **49 sqm**

apartment SQM: 28sqm balcony SQM: 6sqm roof garden SQM: 15sqm

bedrooms: 1 bathrooms: 1 sleeping guests: 2

total SQM: