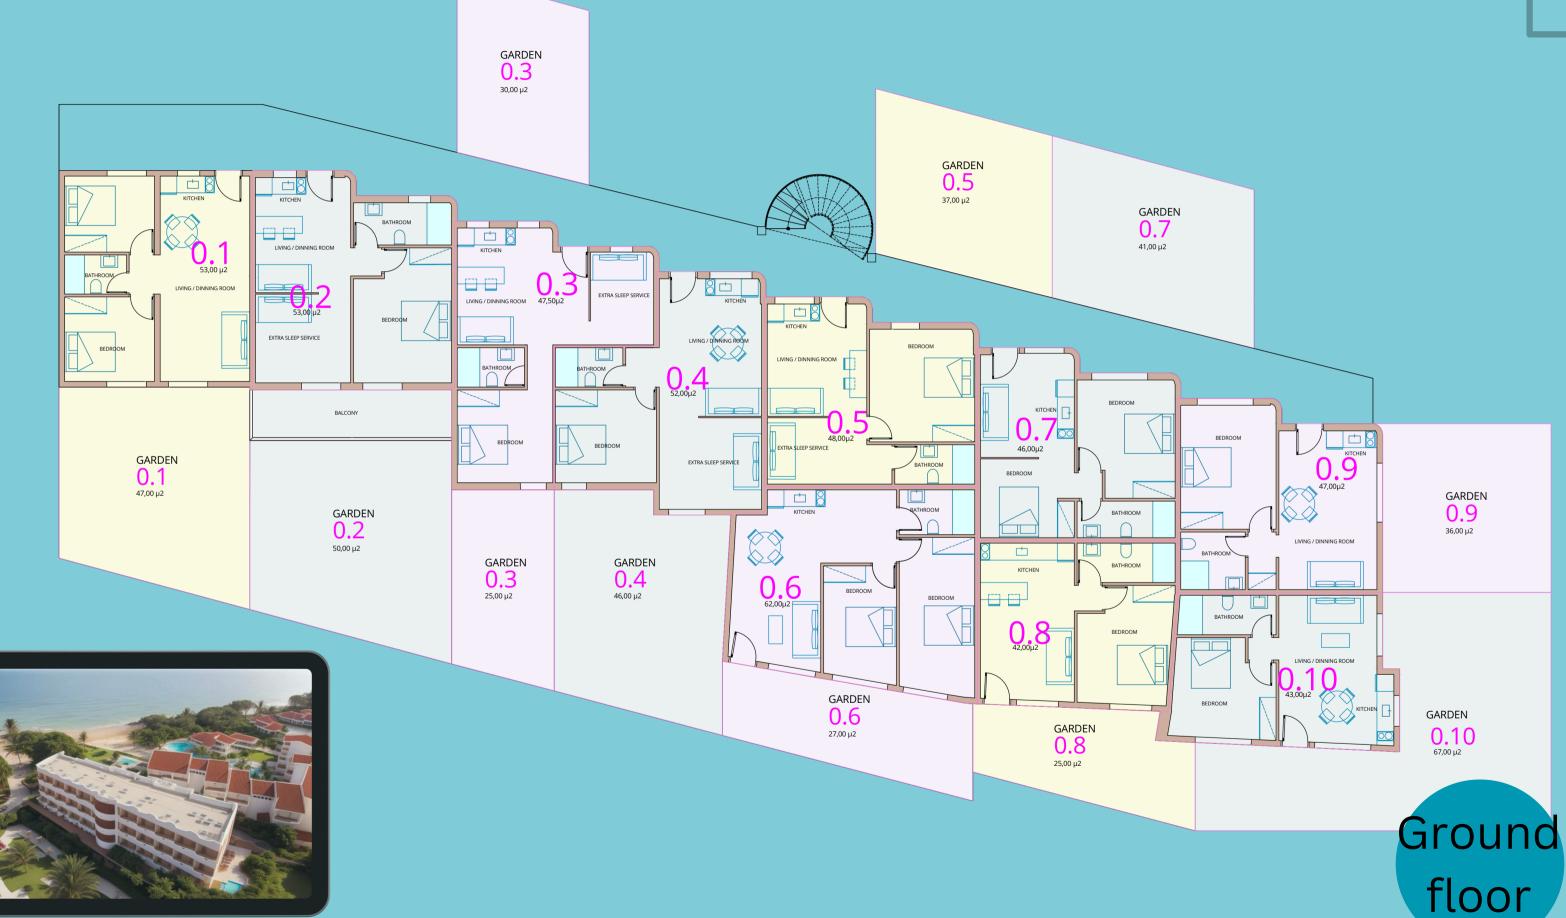

### **GROUND FLOOR PLAN**

GARDEN

0.1

47,00 µ2

| LVING / DINNING ROOM      | GARDEN<br>0.3<br>30,00 µ2                                                                                                         |
|---------------------------|-----------------------------------------------------------------------------------------------------------------------------------|
| GARDEN<br>0.2<br>50,00 µ2 | BATHROOM<br>BEDROOM<br>BEDROOM<br>BEDROOM<br>BEDROOM<br>BEDROOM<br>BEDROOM<br>BEDROOM<br>BEDROOM<br>BEDROOM<br>BEDROOM<br>BEDROOM |