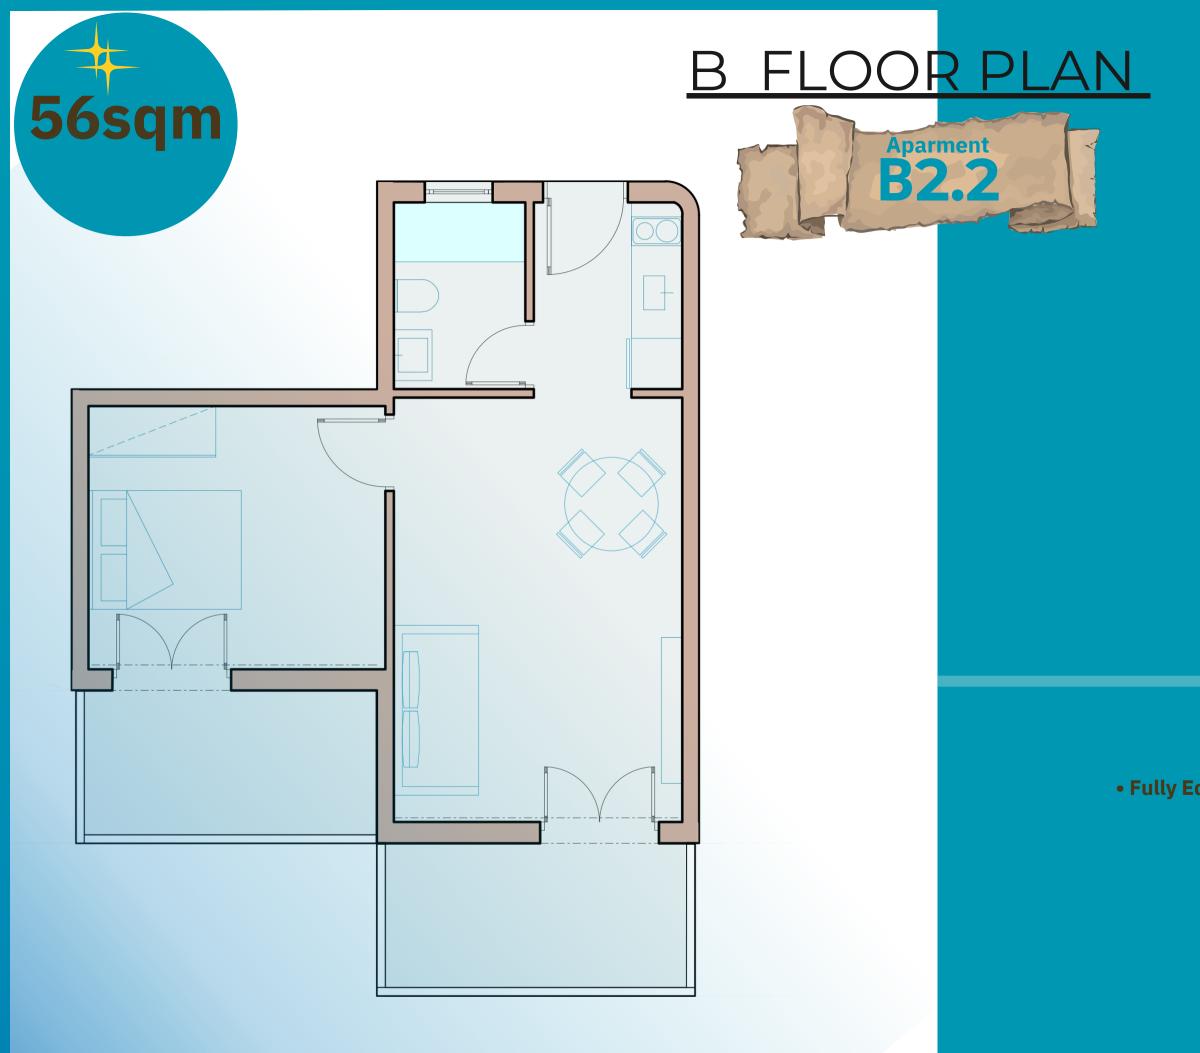

### 56 sqm

apartment SQM: 41sqm balcony SQM: 15sqm

bedrooms: 2 bathrooms: 1 sleeping guests: 4

total SQM:

<u>Apartment info</u> SECOND FLOOR APARTMENT 2.4

bedrooms: 2 bathrooms: 1 sleeping guests: 4

total SQM:

### **56 sqm**

apartment SQM: 41sqm balcony SQM: 15sqm