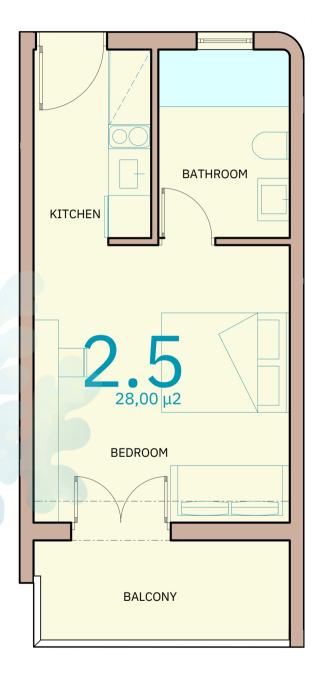

#### OR В

Apartment info **SECOND FLOOR APARTMENT 2.5** 

bedrooms: 1 bathrooms: 1 sleeping guests: 2

total SQM:

### **49 sqm**

apartment SQM: 28sqm balcony SQM: 6sqm roof garden SQM: 15sqm

bedrooms: 1 bathrooms: 1 sleeping guests: 2

total SQM: