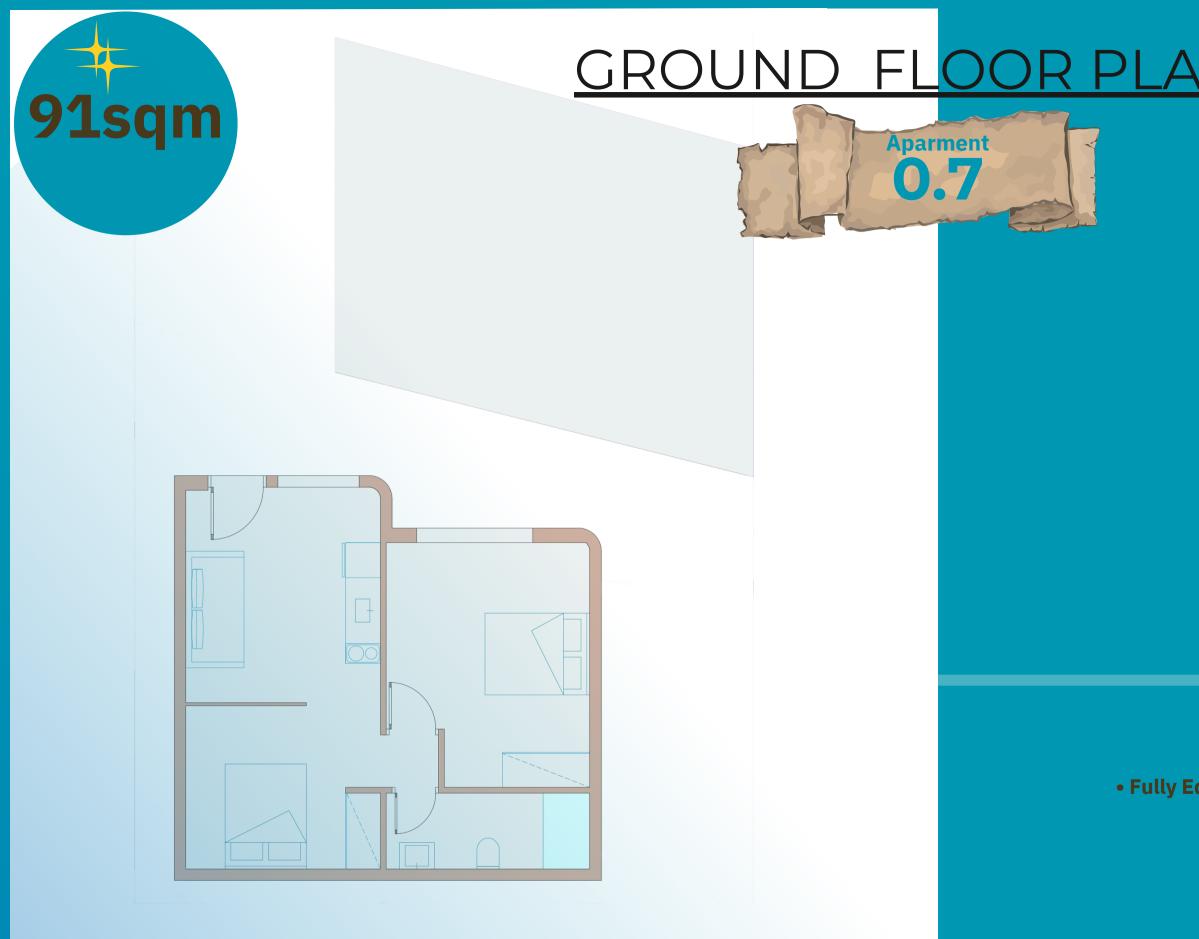

### **91 sqm**

apartment SQM: 46sqm balcony SQM: 10sqm garden SQM: 20sqm roof garden SQM: 15sqm

bedrooms: 2 bathrooms: 1 sleeping guests: 4

total SQM:

### <u>GROUND FL<mark>OOR PL</mark>A</u>

•Seaview •Private beach •Fully Furnished Bedrooms and Living Room • Fully Equipped Kitchen with Refrigerator, Freezer, Electric Cooker & Oven, Cutlery •En Suite Bathroom •Balcony / Roof Garden •Water Purification System •Wireless Internet Access •Laundry Service •LED TV / Satellite TV •Aluminium Doors & Windows •Aircondition in All Rooms •Individual Heating •Parking space