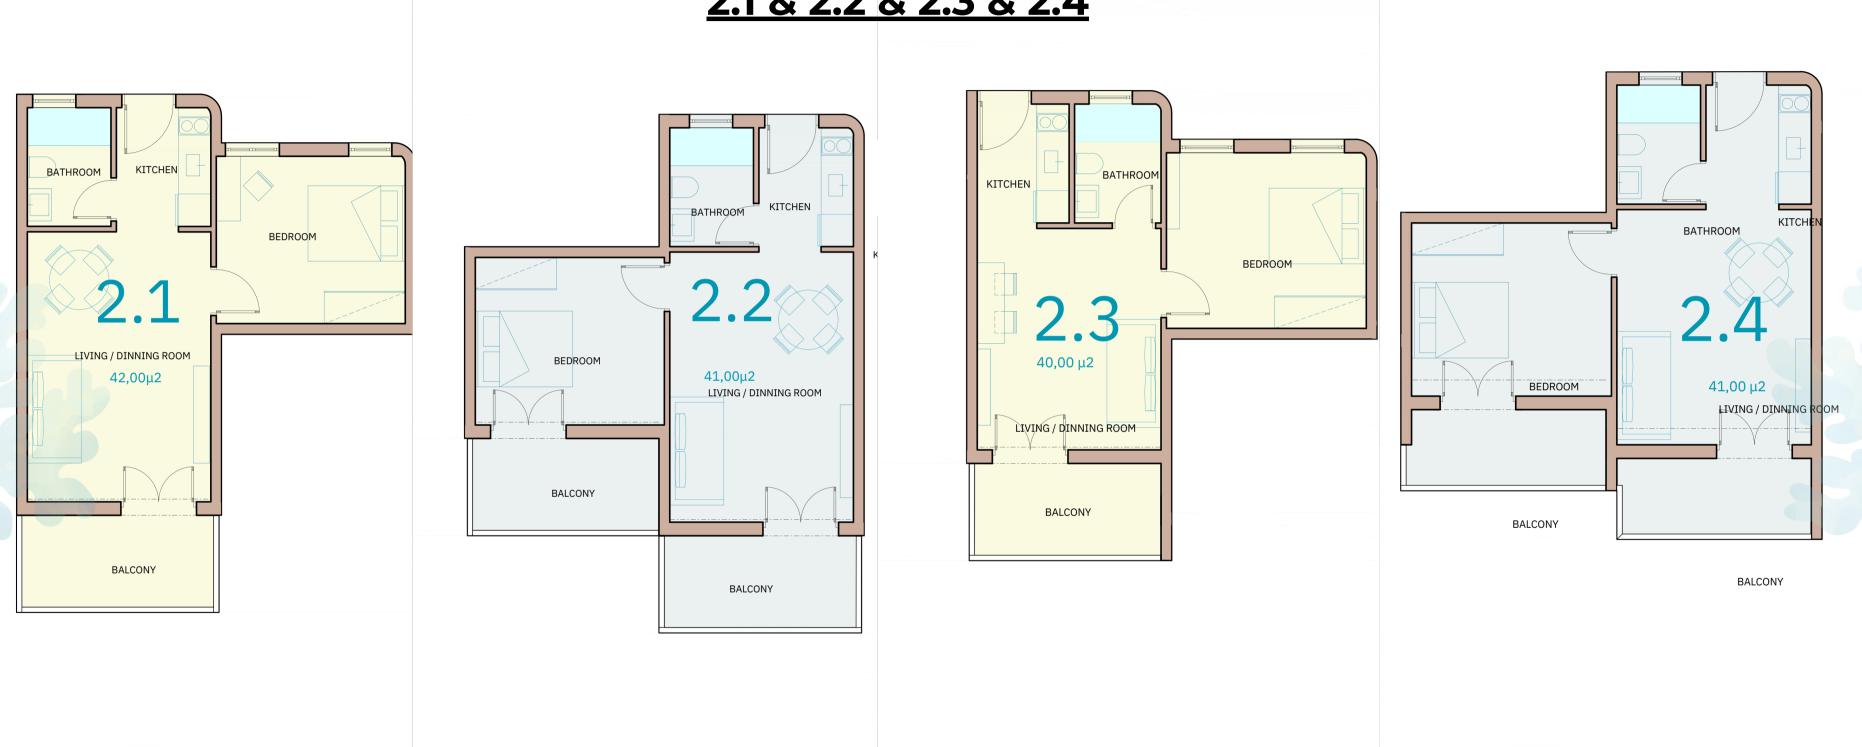

#### <u>2.1 & 2.2 & 2.3 & 2.4</u>

bedrooms: 2 bathrooms: 1 sleeping guests: 4

total SQM:

### 50 sqm

#### apartment SQM: 42sqm balcony SQM: 8sqm

bedrooms: 2 bathrooms: 1 sleeping guests: 4

total SQM:

### 56 sqm

apartment SQM: 41sqm balcony SQM: 15sqm

bedrooms: 2 bathrooms: 1 sleeping guests: 4

total SQM:

### **47 sqm**

#### apartment SQM: 40sqm balcony SQM: 7sqm

<u>3 FLOOR PLAN</u>

•Seaview •Private beach •Fully Furnished Bedrooms and Living Room • Fully Equipped Kitchen with Refrigerator, Freezer, Electric Cooker & Oven, Cutlery •En Suite Bathroom •Balcony / Roof Garden •Water Purification System •Wireless Internet Access •Laundry Service •LED TV / Satellite TV •Aluminium Doors & Windows •Aircondition in All Rooms •Individual Heating •Parking space

<u>Apartment info</u> SECOND FLOOR APARTMENT 2.4

bedrooms: 2 bathrooms: 1 sleeping guests: 4

total SQM:

### **56 sqm**

apartment SQM: 41sqm balcony SQM: 15sqm