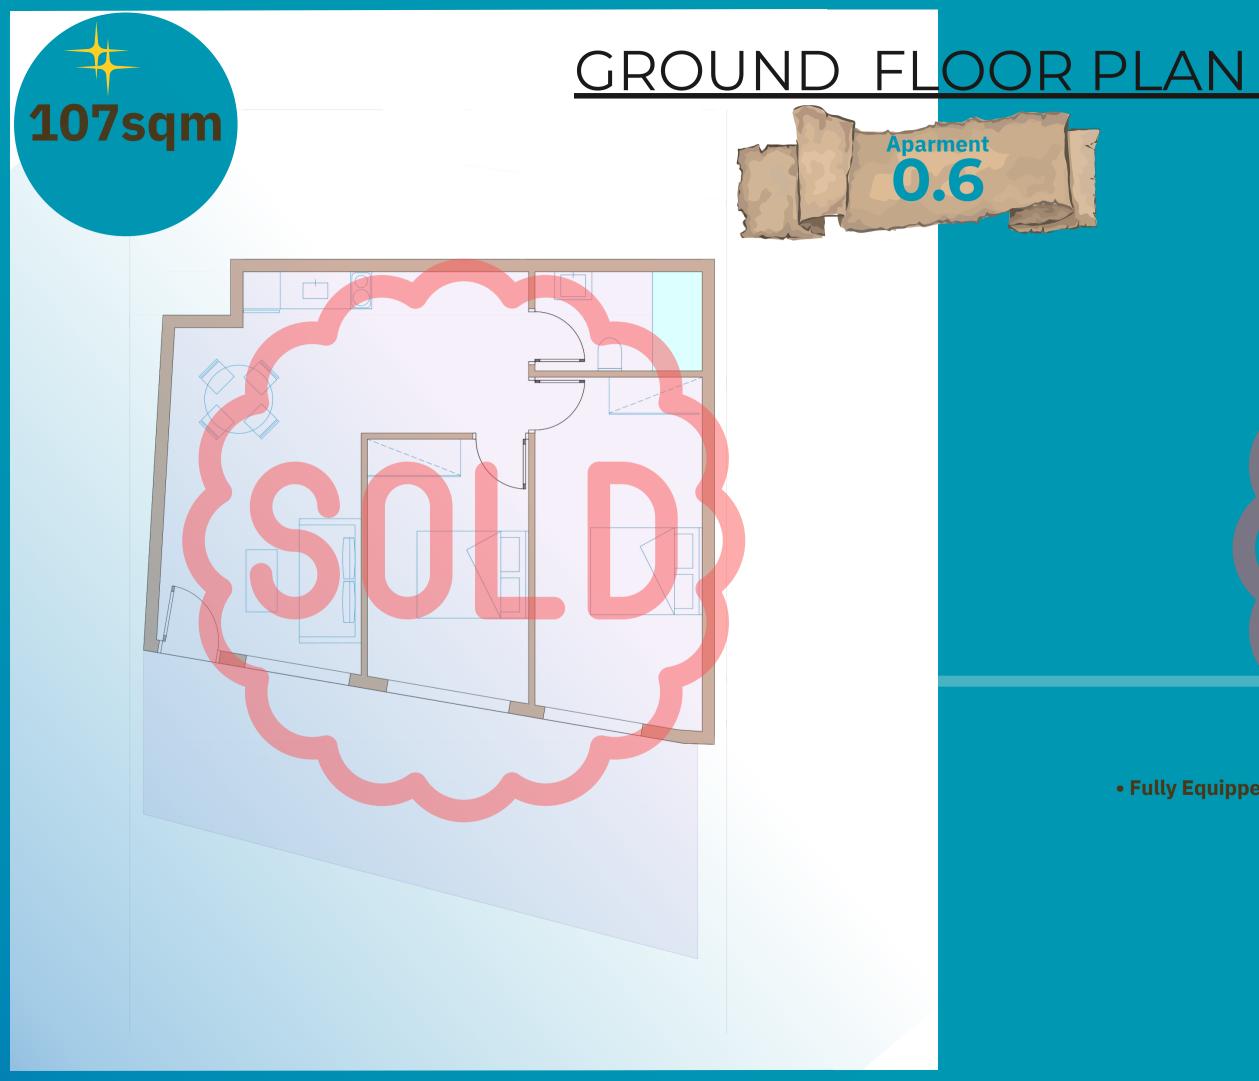

## **107 sqm**

apartment SQM: 61.5sqm balcony SQM: 10sqm garden SQM: 20sqm roof garden SQM: 15sqm

bedrooms: 2 bathrooms: 1 sleeping guests: 4

total SQM: