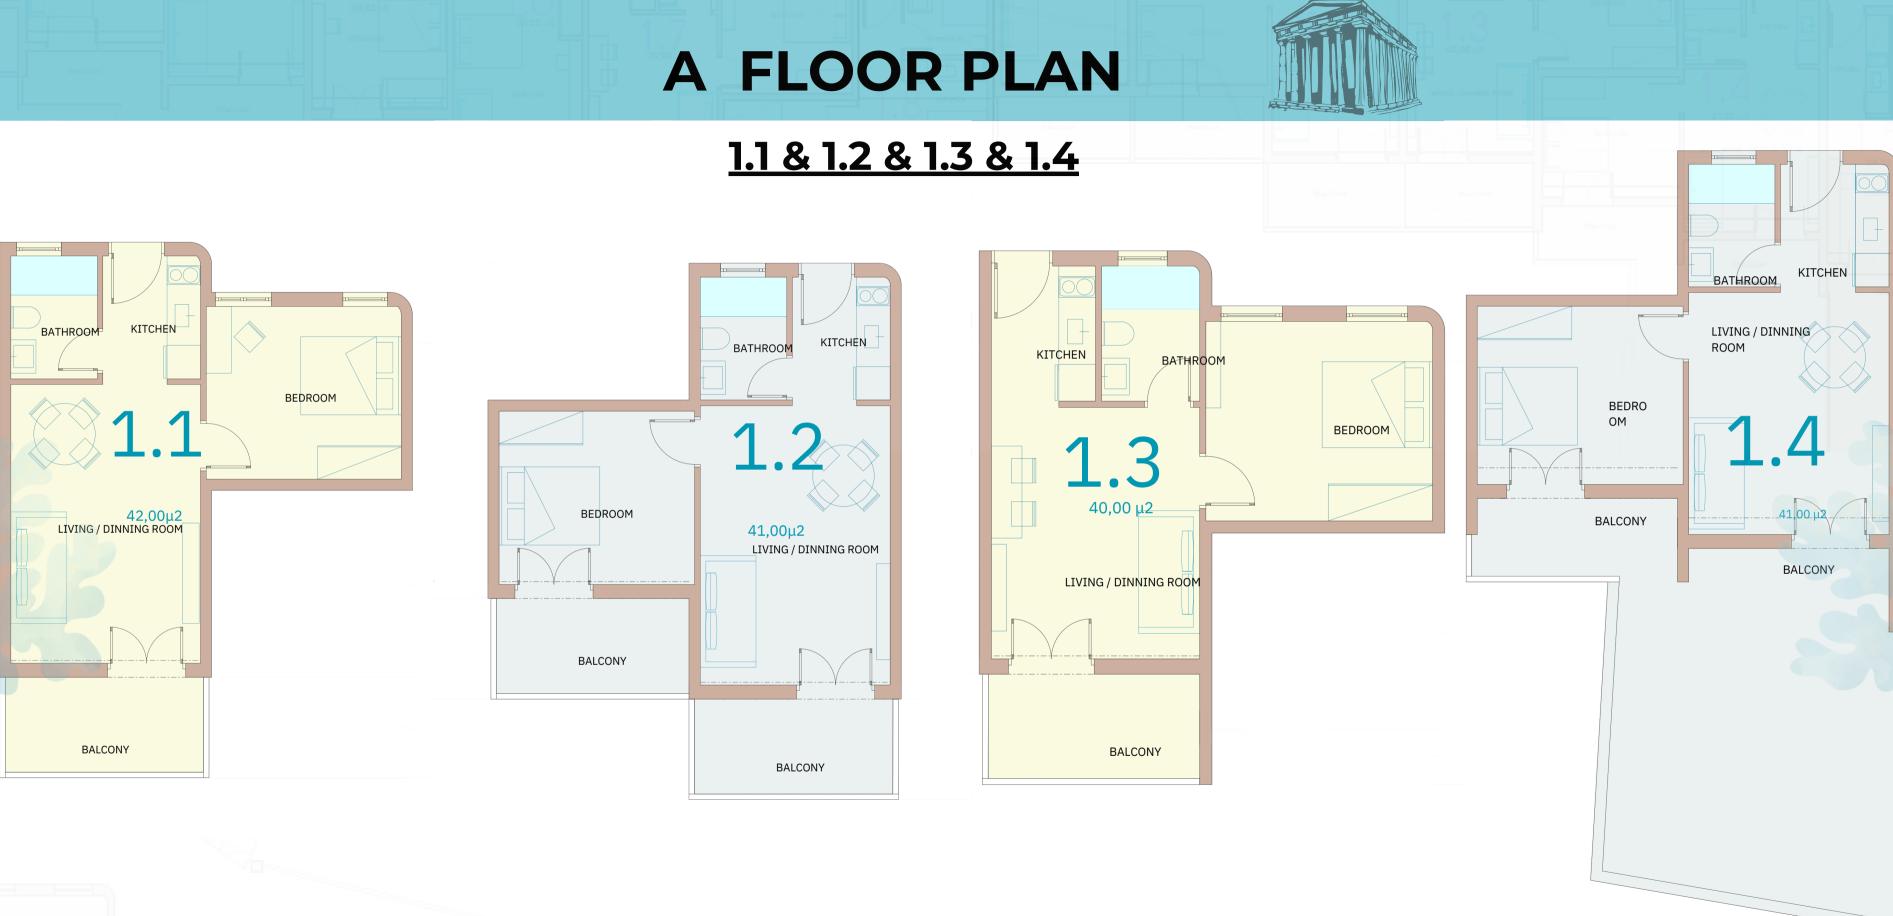

### A FLOOR PLAN

Apartment info

#### FIRST FLOOR APARTMENT 1.1

bedrooms: 2 bathrooms: 1 sleeping guests: 4

total SQM:

## **62 sqm**

#### apartment SQM: 42sqm balcony SQM: 20sqm

Apartment info

#### FIRST FLOOR APARTMENT 1.2

bedrooms: 2 bathrooms: 1 sleeping guests: 4

total SQM:

### **56 sqm**

#### apartment SQM: 41sqm balcony SQM: 15sqm

Apartment info

#### FIRST FLOOR APARTMENT 1.3

bedrooms: 2 bathrooms: 1 sleeping guests: 4

total SQM:

### **47 sqm**

#### apartment SQM: 40sqm balcony SQM: 7sqm

### FLOOR PI

Apartment info

#### **FIRST FLOOR APARTMENT 1.4**

bedrooms: 2 bathrooms: 1 sleeping guests: 4

total SQM:

## **66 sqm**

#### apartment SQM: 41sqm balcony SQM: 25sqm