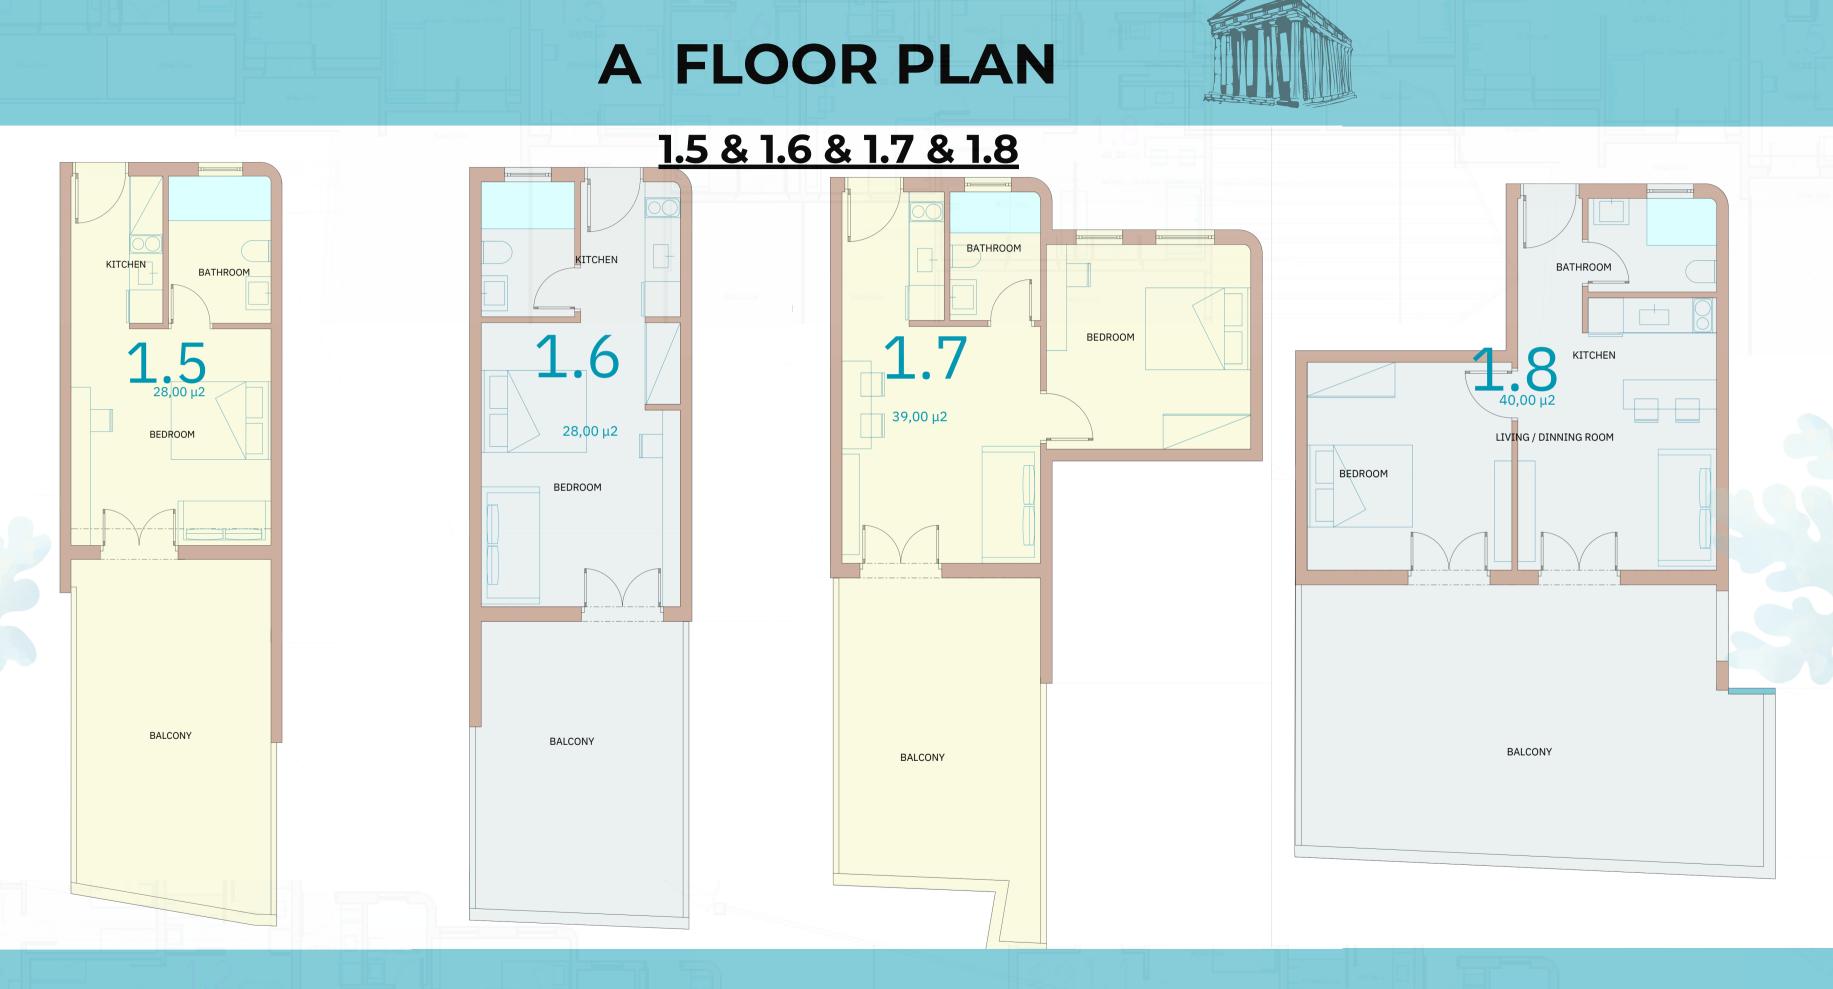

#### **FIRST FLOOR APARTMENT 1.5**

bedrooms: 1 bathrooms: 1 sleeping guests: 2

total SQM:

### **58 sqm**

apartment SQM: 28sqm balcony SQM: 15sqm roof garden SQM: 15sqm

#### **FIRST FLOOR APARTMENT 1.6**

bedrooms: 1 bathrooms: 1 sleeping guests: 2

total SQM:

### **58 sqm**

apartment SQM: 28sqm balcony SQM: 15sqm roof garden SQM: 15sqm

Apartment info

#### FIRST FLOOR APARTMENT 1.7

bedrooms: 2 bathrooms: 1 sleeping guests: 4

total SQM:

### 55 sqm

apartment SQM: 40sqm balcony SQM: 15sqm

Apartment info

#### FIRST FLOOR APARTMENT 1.8

bedrooms: 2 bathrooms: 1 sleeping guests: 4

total SQM:

## **65 sqm**

#### apartment SQM: 40sqm balcony SQM: 25sqm