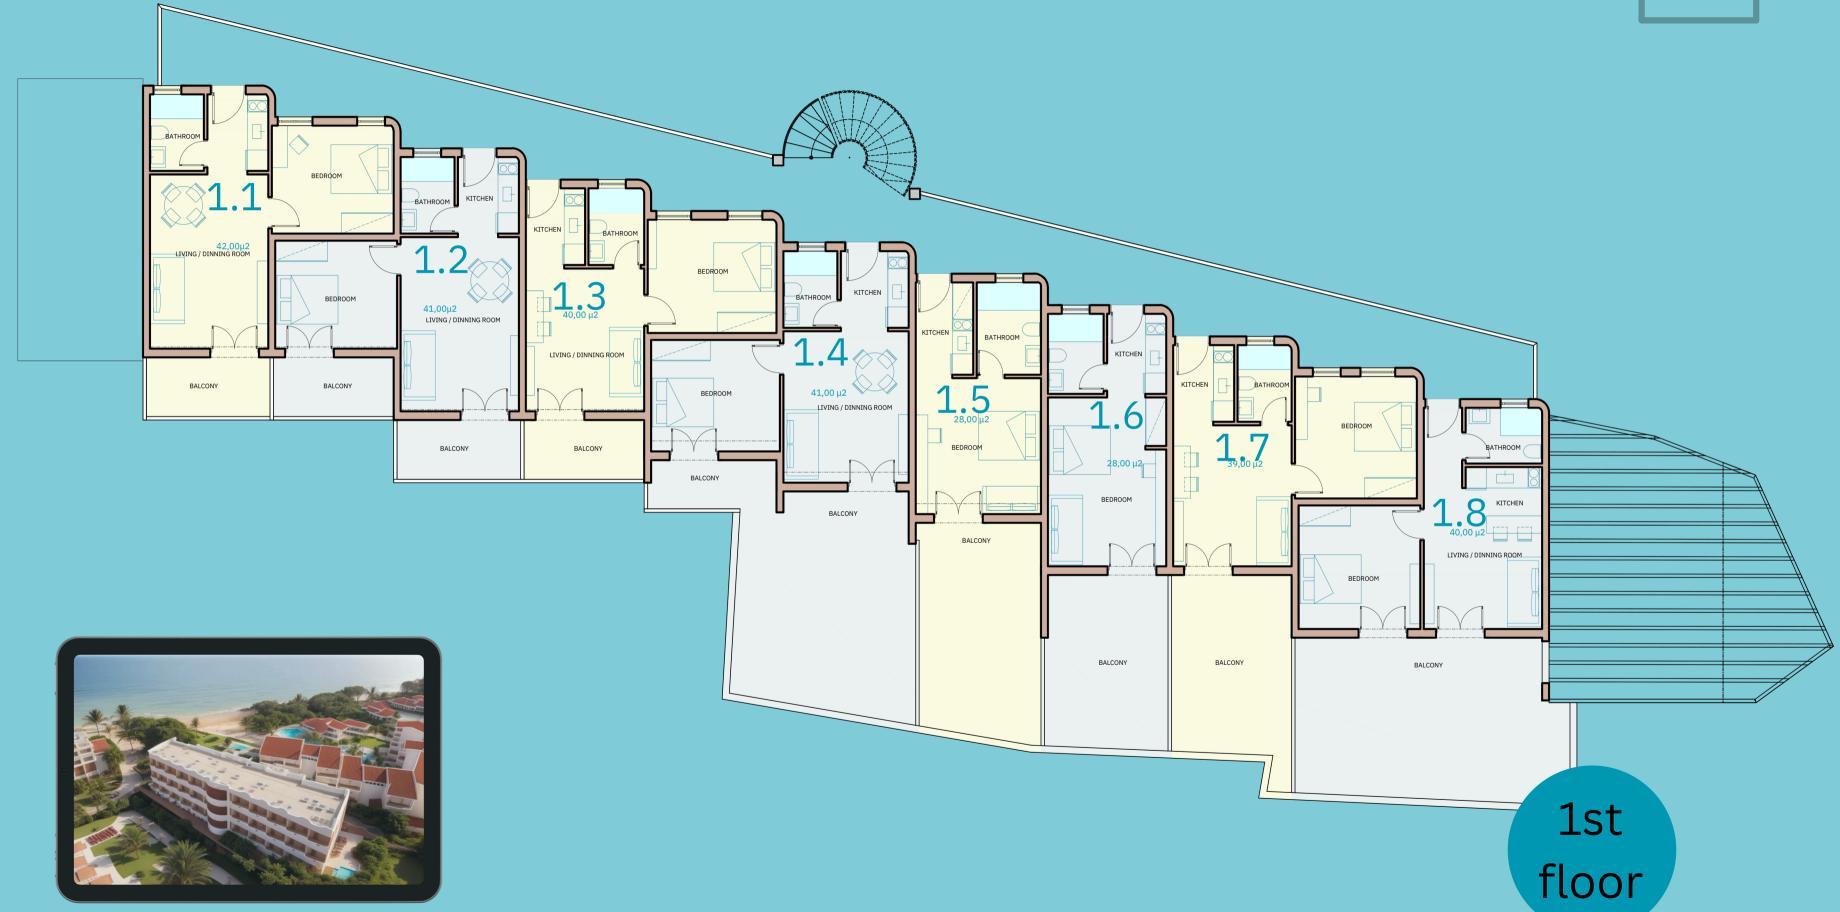

## **FIRST & SECOND FLOOR** 40-42 sqm. (internal area)

1 Bedroom & Living Room with couch bed & Kitchenette & Bathroom (sleeps 2 adults+ 2 children)

### A FLOOR PLAN

Apartment info

#### FIRST FLOOR APARTMENT 1.1

bedrooms: 2 bathrooms: 1 sleeping guests: 4

total SQM:

## **62 sqm**

#### apartment SQM: 42sqm balcony SQM: 20sqm

Apartment info

#### FIRST FLOOR APARTMENT 1.2

bedrooms: 2 bathrooms: 1 sleeping guests: 4

total SQM:

### **56 sqm**

#### apartment SQM: 41sqm balcony SQM: 15sqm

Apartment info

#### FIRST FLOOR APARTMENT 1.3

bedrooms: 2 bathrooms: 1 sleeping guests: 4

total SQM:

### **47 sqm**

#### apartment SQM: 40sqm balcony SQM: 7sqm

#### **FIRST FLOOR APARTMENT 1.4**

bedrooms: 2 bathrooms: 1 sleeping guests: 4

total SQM:

## **66 sqm**

#### apartment SQM: 41sqm balcony SQM: 25sqm

#### **FIRST FLOOR APARTMENT 1.5**

bedrooms: 1 bathrooms: 1 sleeping guests: 2

total SQM:

### **58 sqm**

apartment SQM: 28sqm balcony SQM: 15sqm roof garden SQM: 15sqm

#### **FIRST FLOOR APARTMENT 1.6**

bedrooms: 1 bathrooms: 1 sleeping guests: 2

total SQM:

### **58 sqm**

apartment SQM: 28sqm balcony SQM: 15sqm roof garden SQM: 15sqm

Apartment info

#### FIRST FLOOR APARTMENT 1.7

bedrooms: 2 bathrooms: 1 sleeping guests: 4

total SQM:

### 55 sqm

apartment SQM: 40sqm balcony SQM: 15sqm

Apartment info

#### FIRST FLOOR APARTMENT 1.8

bedrooms: 2 bathrooms: 1 sleeping guests: 4

total SQM:

## **65 sqm**

#### apartment SQM: 40sqm balcony SQM: 25sqm