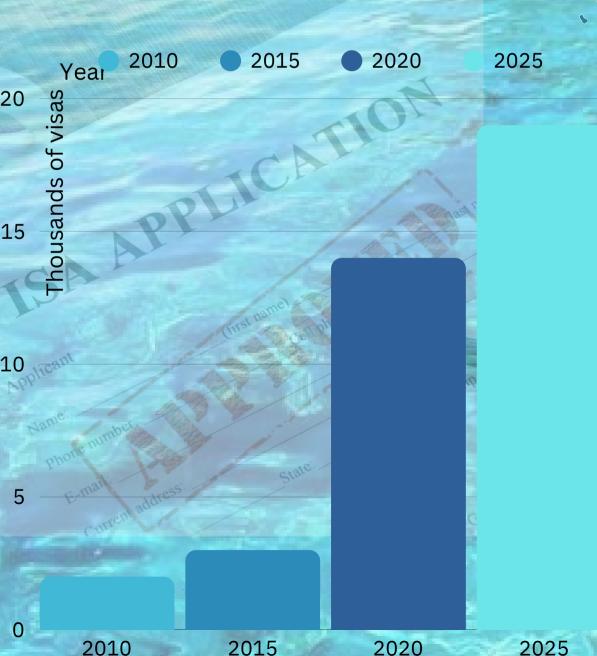

Greek

Golden

Visa

- One of the most popular options in Europe.
- 28.767 were issued with a Greek Residency Visa from 2014–2022.
- China claimed the largest proportion with 7.186 applicants.