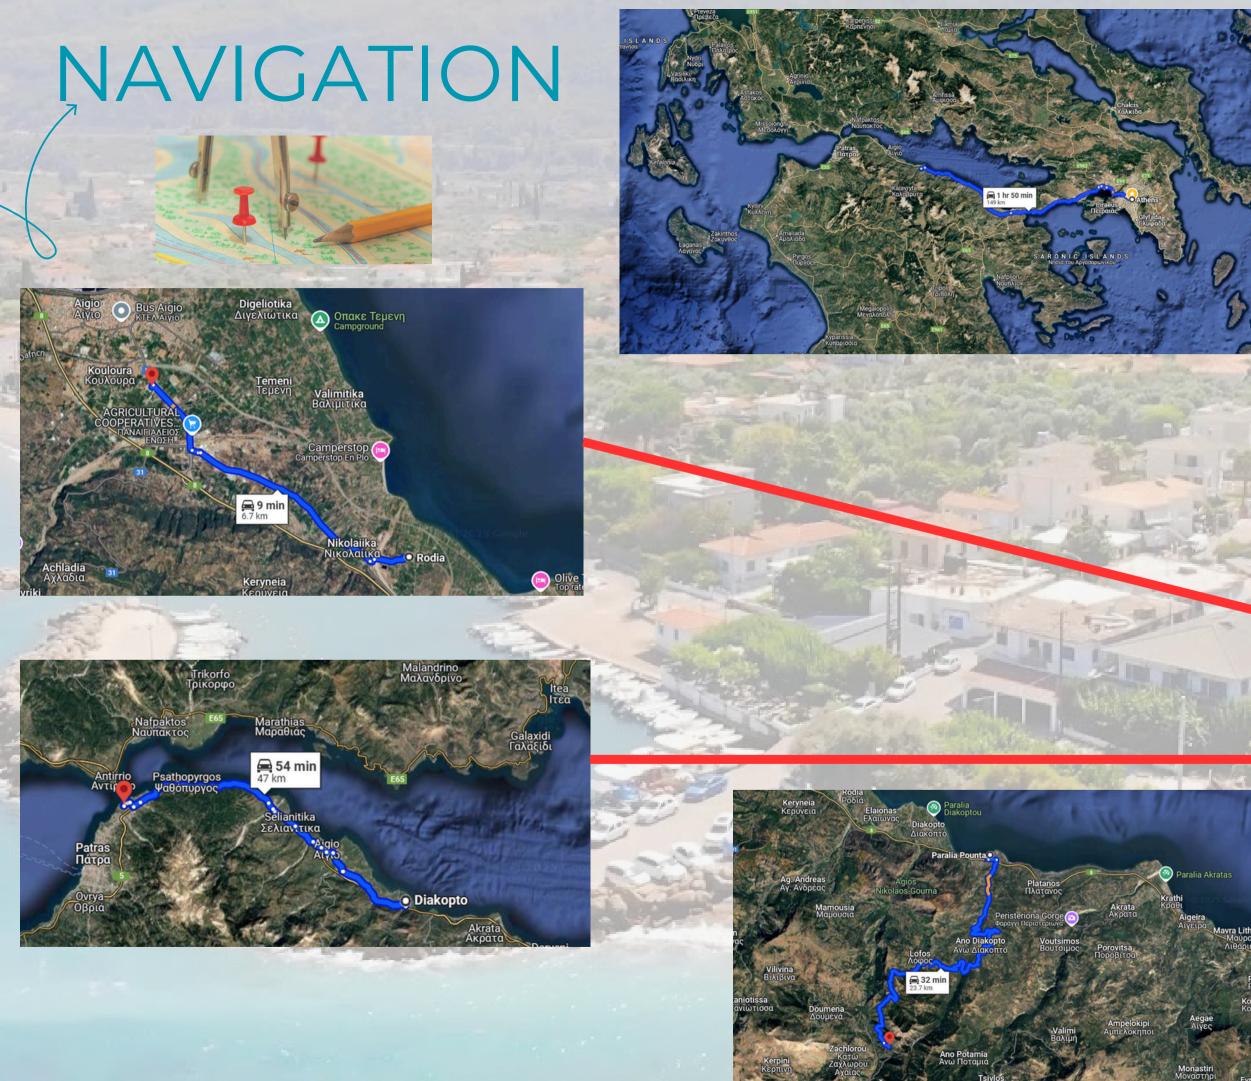

# 

Rental garantee 5 ytaks - 5%

A comfortable beach residence for your family!

Name and Desired Subjects

and the state of the state of the

**Diakopto** is a town located 100 min. drive from Athens City center. It lies on the coast of the Gulf of Corinth and is known for its beautiful natural surroundings, making it a popular spot for visitors looking to experience a mix of coastal beauty and mountainous landscapes.

# **1 min.** walk to the Beach

**100 min.** drive from Athens

A DE REAL PROPERTY OF THE REAL

**110 min.** train from Airport

**9 min.** drive from Aigio Town

**54 min.** drive from Patras City (3rd largest city in Greece)

**32 min.** drive Kalavrita Ski resort