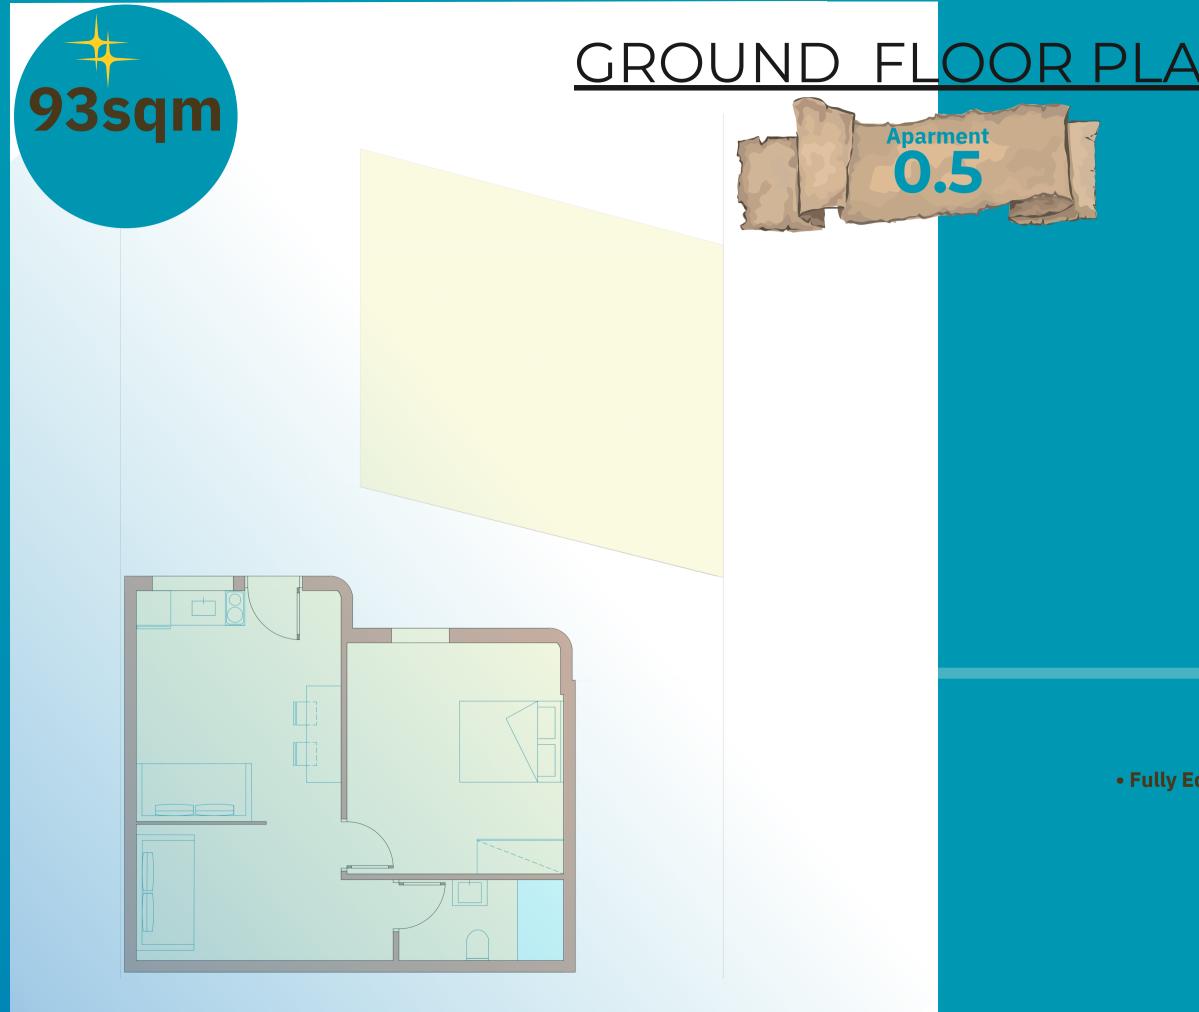

### **93 sqm**

apartment SQM: 48sqm balcony SQM: 10sqm garden SQM: 20sqm roof garden SQM: 15sqm

bedrooms: 2 **bathrooms: 1** eeping guests:

total SQM:

### <u>GROUND FLOOR PLA</u>

•Seaview •Private beach •Fully Furnished Bedrooms and Living Room • Fully Equipped Kitchen with Refrigerator, Freezer, Electric Cooker & Oven, Cutlery •En Suite Bathroom •Balcony / Roof Garden •Water Purification System •Wireless Internet Access •Laundry Service •LED TV / Satellite TV •Aluminium Doors & Windows •Aircondition in All Rooms •Individual Heating •Parking space