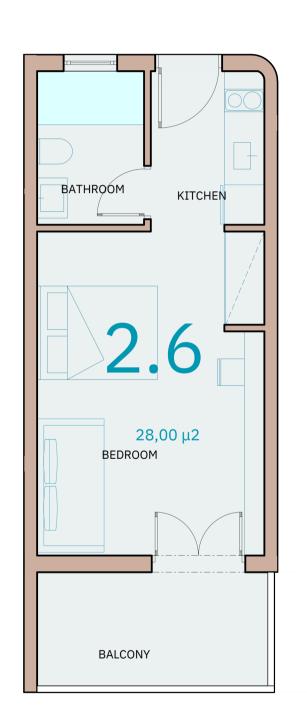

#### <u>2.5 & 2.6 & 2.7 & 2.8</u>

#### OR В

Apartment info **SECOND FLOOR APARTMENT 2.5** 

bedrooms: 1 bathrooms: 1 sleeping guests: 2

total SQM:

### **49 sqm**

apartment SQM: 28sqm balcony SQM: 6sqm roof garden SQM: 15sqm

bedrooms: 1 bathrooms: 1 sleeping guests: 2

total SQM:

### **49 sqm**

apartment SQM: 28sqm balcony SQM: 6sqm roof garden SQM: 15sqm

bedrooms: 2 bathrooms: 1 sleeping guests: 4

total SQM: