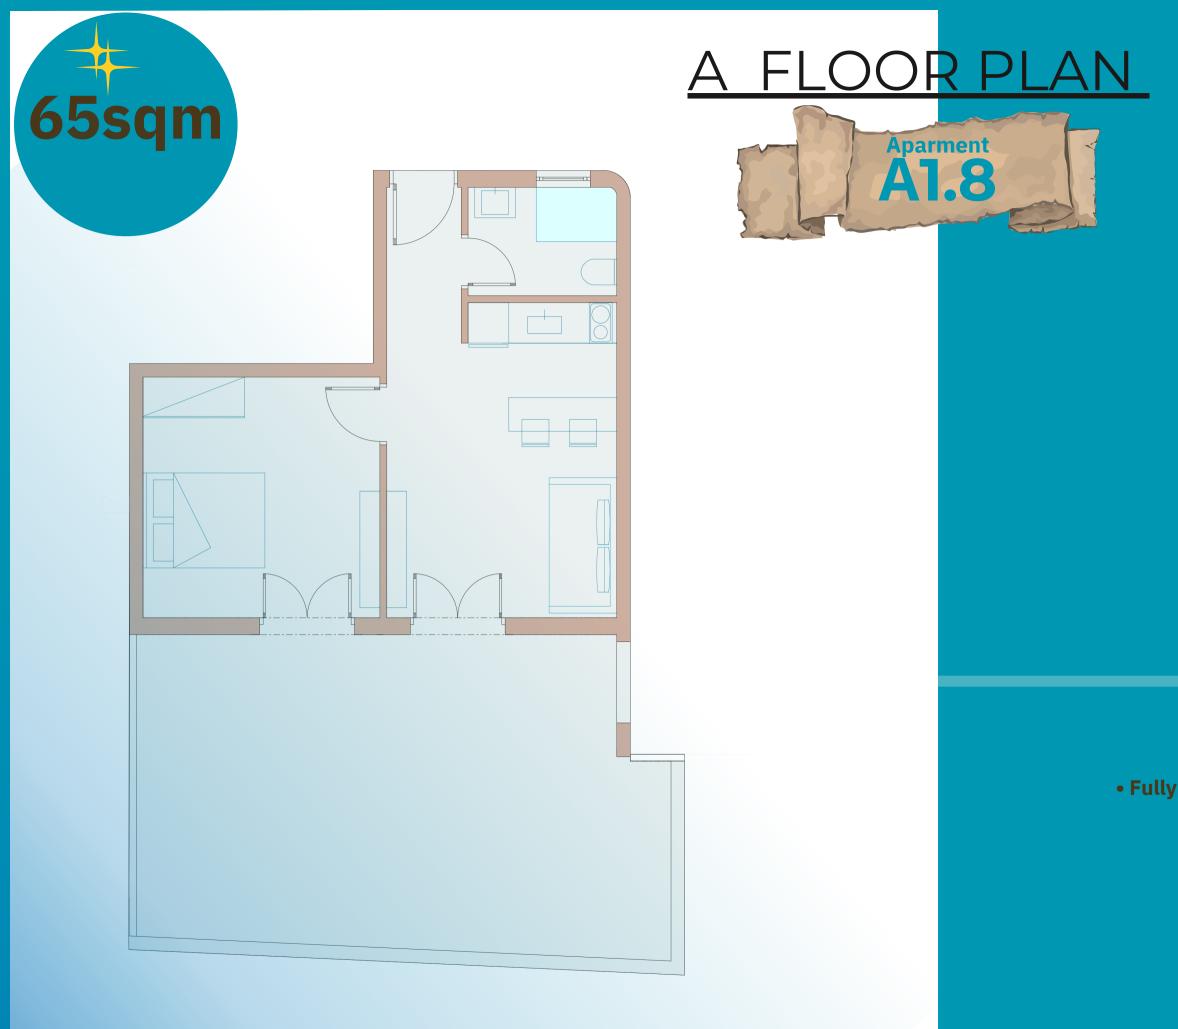

#### FIRST FLOOR APARTMENT 1.8

bedrooms: 2 bathrooms: 1 sleeping guests: 4

total SQM:

## **65 sqm**

#### apartment SQM: 40sqm balcony SQM: 25sqm