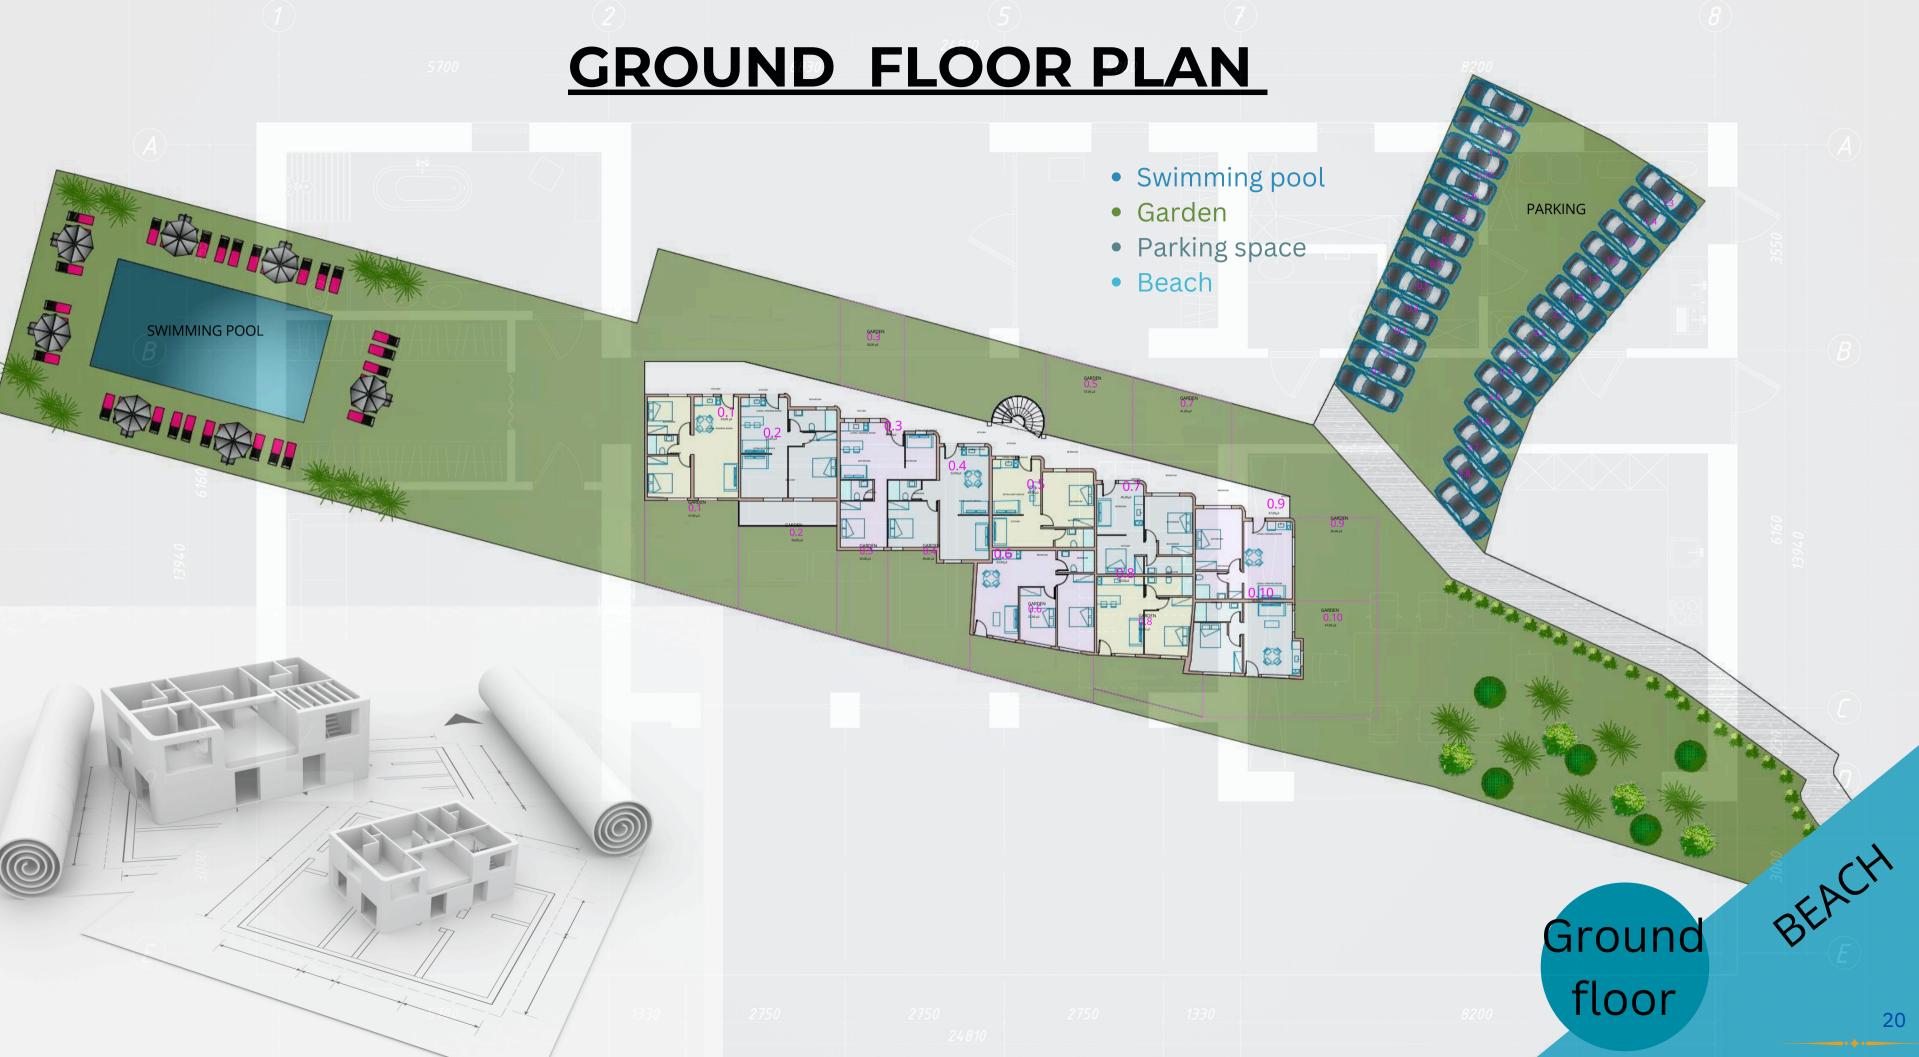

### **GROUND FLOOR PLAN**

### **GROUND FLOOR PLAN**

GARDEN

0.1

47,00 µ2

| LVING / DINNING ROOM      | GARDEN<br>0.3<br>30,00 µ2                                                                                                         |
|---------------------------|-----------------------------------------------------------------------------------------------------------------------------------|
| GARDEN<br>0.2<br>50,00 µ2 | BATHROOM<br>BEDROOM<br>BEDROOM<br>BEDROOM<br>BEDROOM<br>BEDROOM<br>BEDROOM<br>BEDROOM<br>BEDROOM<br>BEDROOM<br>BEDROOM<br>BEDROOM |